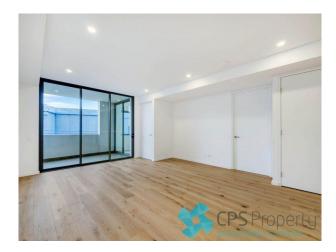

- Light-filled open plan living space with stylish timber flooring flows out onto the undercover entertainer's terrace with private north westerly aspects
- Sleek gourmet gas kitchen with stone benchtops, smoked mirror splashbacks, Miele appliances including integrated microwave oven & an abundance of storage space
- Two generous bright bedrooms both with built in robes, one bedroom enjoys a sleek ensuite whilst the other features

#### 1.18/1 Wattle Crescent PYRMONT NSW 2009

separate access onto the front terrace

- Sleek main bathroom tiled floor to ceiling with stylish feature tiles, frameless glass shower screen, mirrored vanity with recessed shelving & plenty of storage space
- Internal laundry with separate wash basin & clothes dryer included
- Sun-drenched courtyard entry ideal for summer entertaining with easterly aspects into the internal common gardens
- Plush carpets in the bedrooms roller blinds installed throughout
- Video intercom access & lift to level access
- Ducted air conditioning throughout
- Security carspace with lock up storage cage in the basement level
- Unfurnished