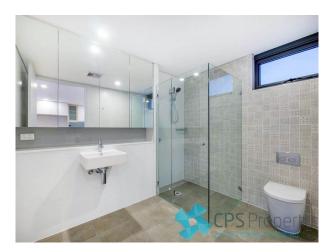

- Light-filled open plan living space with stylish timber flooring flows out onto the undercover entertainer's terrace with private north westerly aspects
- Sleek gourmet gas kitchen with stone benchtops, smoked mirror splashbacks, Miele appliances including integrated microwave oven & an abundance of storage space
- Two generous bright bedrooms both with built in robes, one bedroom enjoys a sleek ensuite whilst the other features