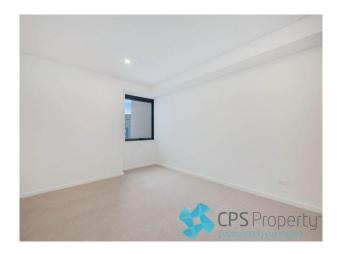

- Light-filled open plan living space with stylish timber flooring flows out onto the undercover entertainer's terrace with private north westerly aspects
- Sleek gourmet gas kitchen with stone benchtops, smoked mirror splashbacks, Miele appliances including integrated microwave oven & an abundance of storage space
- Two generous bright bedrooms both with built in robes, one bedroom enjoys a sleek ensuite whilst the other features

#### 1.18/1 Wattle Crescent PYRMONT NSW 2009

separate access onto the front terrace

- Sleek main bathroom tiled floor to ceiling with stylish feature tiles, frameless glass shower screen, mirrored vanity with recessed shelving & plenty of storage space
- Internal laundry with separate wash basin & clothes dryer included
- Sun-drenched courtyard entry ideal for summer entertaining with easterly aspects into the internal common gardens
- Plush carpets in the bedrooms roller blinds installed throughout
- Video intercom access & lift to level access
- Ducted air conditioning throughout
- Security carspace with lock up storage cage in the basement level
- Unfurnished