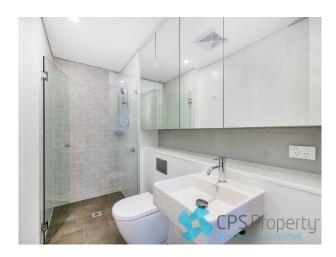

#### 1.18/1 Wattle Crescent PYRMONT NSW 2009

separate access onto the front terrace

- Sleek main bathroom tiled floor to ceiling with stylish feature tiles, frameless glass shower screen, mirrored vanity with recessed shelving & plenty of storage space
- Internal laundry with separate wash basin & clothes dryer included
- Sun-drenched courtyard entry ideal for summer entertaining with easterly aspects into the internal common gardens
- Plush carpets in the bedrooms roller blinds installed throughout
- Video intercom access & lift to level access
- Ducted air conditioning throughout
- Security carspace with lock up storage cage in the basement level
- Unfurnished