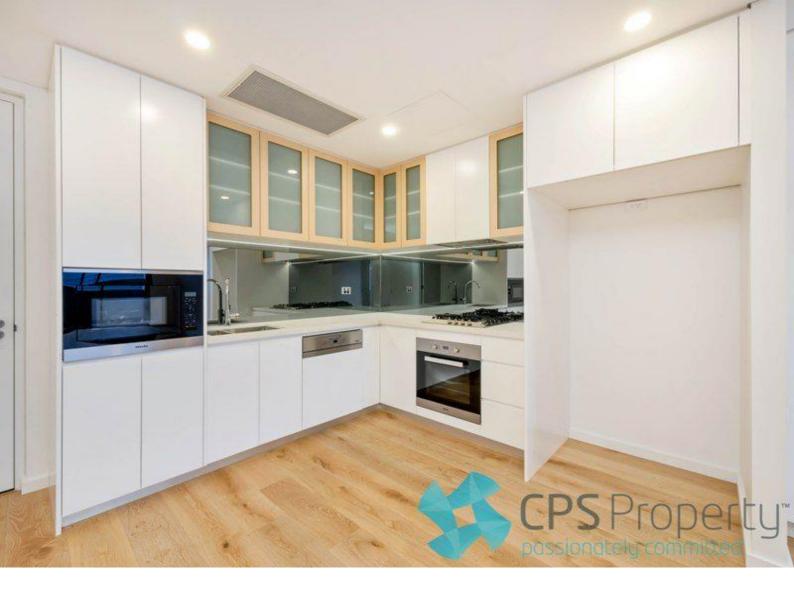

- Light-filled open plan living space with stylish timber flooring flows out onto the undercover entertainer's terrace with private north westerly aspects
- Sleek gourmet gas kitchen with stone benchtops, smoked mirror splashbacks, Miele appliances including integrated microwave oven & an abundance of storage space
- Two generous bright bedrooms both with built in robes, one bedroom enjoys a sleek ensuite whilst the other features

#### 1.18/1 Wattle Crescent PYRMONT NSW 2009

separate access onto the front terrace

- Sleek main bathroom tiled floor to ceiling with stylish feature tiles, frameless glass shower screen, mirrored vanity with recessed shelving & plenty of storage space
- Internal laundry with separate wash basin & clothes dryer included
- Sun-drenched courtyard entry ideal for summer entertaining with easterly aspects into the internal common gardens
- Plush carpets in the bedrooms roller blinds installed throughout
- Video intercom access & lift to level access
- Ducted air conditioning throughout
- Security carspace with lock up storage cage in the basement level
- Unfurnished