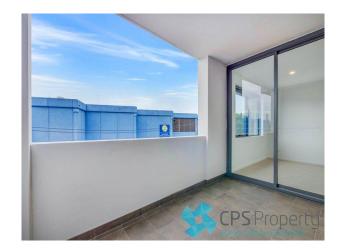

- Light-filled open plan living space with stylish timber flooring flows out onto the undercover entertainer's terrace with private north westerly aspects
- Sleek gourmet gas kitchen with stone benchtops, smoked mirror splashbacks, Miele appliances including integrated microwave oven & an abundance of storage space
- Two generous bright bedrooms both with built in robes, one bedroom enjoys a sleek ensuite whilst the other features