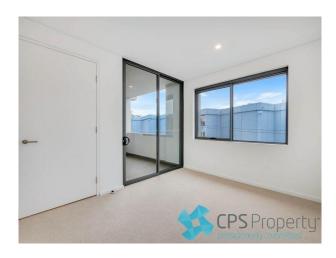

- Light-filled open plan living space with stylish timber flooring flows out onto the undercover entertainer's terrace with private north westerly aspects
- Sleek gourmet gas kitchen with stone benchtops, smoked mirror splashbacks, Miele appliances including integrated microwave oven & an abundance of storage space
- Two generous bright bedrooms both with built in robes, one bedroom enjoys a sleek ensuite whilst the other features

#### 1.18/1 Wattle Crescent PYRMONT NSW 2009

separate access onto the front terrace

- Sleek main bathroom tiled floor to ceiling with stylish feature tiles, frameless glass shower screen, mirrored vanity with recessed shelving & plenty of storage space
- Internal laundry with separate wash basin & clothes dryer included
- Sun-drenched courtyard entry ideal for summer entertaining with easterly aspects into the internal common gardens
- Plush carpets in the bedrooms roller blinds installed throughout
- Video intercom access & lift to level access
- Ducted air conditioning throughout
- Security carspace with lock up storage cage in the basement level
- Unfurnished