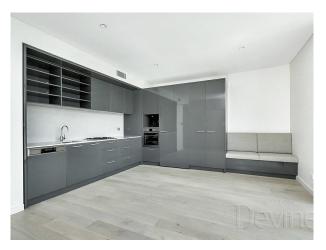

Air conditioning and heating to all rooms (one of the few that have air conditioning and heating to all rooms) Built in wardrobe and plenty of extra storage Extra lined glass doors and sound proof windows Boutique complex, lift access, lavish entry foyer Timber engineered flooring, premium carpet to bedroom Common areas for entertainment High ceilings, led lighting, entertainers balcony North facing on Level 8 with city view Designer gas kitchen, AEG fitted with stone bench/splash backs Luxurious full tiled bathroom & concealed laundry