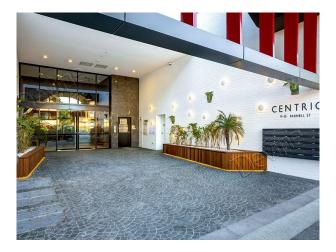

Air conditioning and heating to all rooms (one of the few that have air conditioning and heating to all rooms) Built in wardrobe and plenty of extra storage Extra lined glass doors and sound proof windows Boutique complex, lift access, lavish entry foyer Timber engineered flooring, premium carpet to bedroom Common areas for entertainment High ceilings, led lighting, entertainers balcony North facing on Level 8 with city view Designer gas kitchen, AEG fitted with stone bench/splash backs Luxurious full tiled bathroom & concealed laundry