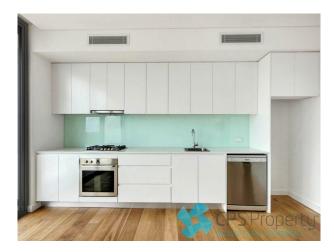

#### 83/34 Chalmers Street SURRY HILLS NSW 2010

- Sun-drenched open plan living space flows effortlessly out onto the entertainer \$\#39\$; terrace with panoramic CBD \$\&\text{district outlooks}\$
- Sleek gourmet gas kitchen with stone benchtops, stainless steel appliances, glass splashbacks & plenty of cupboard space
- Two bright double bedrooms, both enjoy mirrored built ins & ceiling fans with one featuring chic sliding glass partition doors
- European oak timber floorboards throughout
- Ducted air conditioning as well as ceiling fans
- Internal laundry with separate wash basin & combined washer/dryer included
- Study nook ideal for home office space
- An easy walk to buzzing local cafes, bars & nearby eateries
- Moments to the CBD, UTS, Sydney University & Prince Alfred Park
- Central Station and regular bus services and newest light rail on your doorstep

## Gallery

CPSProperty 3/7