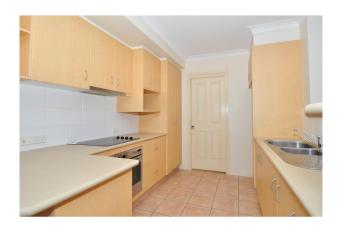

### Spacious 3 Bedroom Townhouse - 20m to the Estary

Located in a prime position just 20m from the estuary is this spacious 3 bedroom townhouse. The property features:

- Large, open plan living and dining area
- Neat kitchen with ceramic cook-top, plenty of storage and bench space
- Double garage with separate toilet and laundry
- 3 generously sized bedrooms
- Master with balcony with estuary glimpses, large walk-in robe and ensuite
- Built-in robes to additional rooms
- Large main bathroom
- Spacious courtyard and outdoor entertaining areas
- Pet considered on application

# Gallery

First National Pottsville Beach 2 / 6