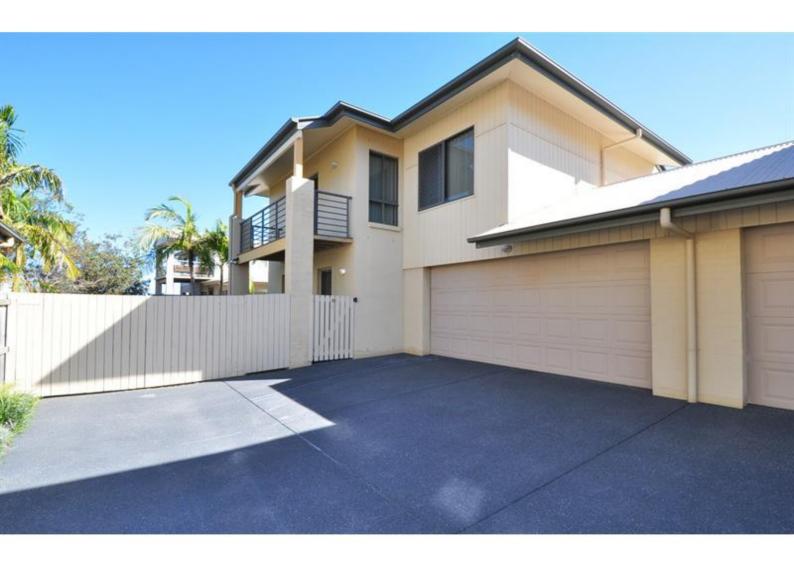

### 3/6 Overall Drive Pottsville NSW 2489

\$550 pw

Date available: 6 May 2019 **Book Inspection** 

### Spacious 3 Bedroom Townhouse - 20m to the Estary

Located in a prime position just 20m from the estuary is this spacious 3 bedroom townhouse. The property features:

- Large, open plan living and dining area
- Neat kitchen with ceramic cook-top, plenty of storage and bench space
- Double garage with separate toilet and laundry
- 3 generously sized bedrooms
- Master with balcony with estuary glimpses, large walk-in robe and ensuite
- Built-in robes to additional rooms
- Large main bathroom
- Spacious courtyard and outdoor entertaining areas
- Pet considered on application