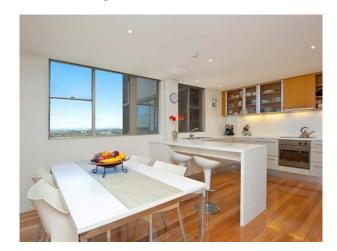

### Magnificent executive apartment with stunning Harbour views

With flawless Harbour and water views from every window, this renovated apartment must not be missed. Situated on the 13th floor of the well maintained iconic 'Marquis' building including security doors, duel lifts, pool, caretaker as well being a 1 minute walk to Waverton station, cafes and restaurants plus a short stroll to parks, featuring:

- 3 spacious bedrooms, main with built-in wardrobe
- Large open plan lounge and dining areas
- Stunning, contemporary kitchen with dishwasher and breakfast bar
- 2 full bathrooms, main bed with ensuite
- Covered balcony with direct Harbour and water views
- Single lock up garage, auto door with storage area