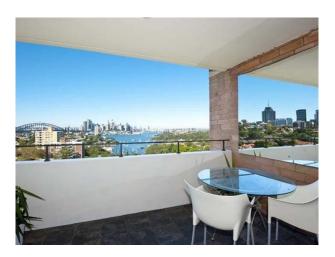

### Magnificent executive apartment with stunning Harbour views

With flawless Harbour and water views from every window, this renovated apartment must not be missed. Situated on the 13th floor of the well maintained iconic 'Marquis' building including security doors, duel lifts, pool, caretaker as well being a 1 minute walk to Waverton station, cafes and restaurants plus a short stroll to parks, featuring:

- 3 spacious bedrooms, main with built-in wardrobe
- Large open plan lounge and dining areas
- Stunning, contemporary kitchen with dishwasher and breakfast bar
- 2 full bathrooms, main bed with ensuite
- Covered balcony with direct Harbour and water views
- Single lock up garage, auto door with storage area