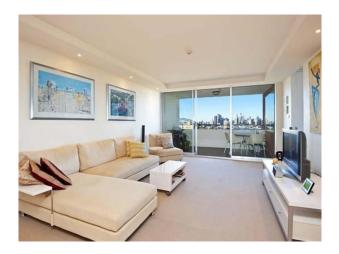

### Magnificent executive apartment with stunning Harbour views

With flawless Harbour and water views from every window, this renovated apartment must not be missed. Situated on the 13th floor of the well maintained iconic 'Marquis' building including security doors, duel lifts, pool, caretaker as well being a 1 minute walk to Waverton station, cafes and restaurants plus a short stroll to parks, featuring:

- 3 spacious bedrooms, main with built-in wardrobe
- Large open plan lounge and dining areas
- Stunning, contemporary kitchen with dishwasher and breakfast bar
- 2 full bathrooms, main bed with ensuite
- Covered balcony with direct Harbour and water views
- Single lock up garage, auto door with storage area