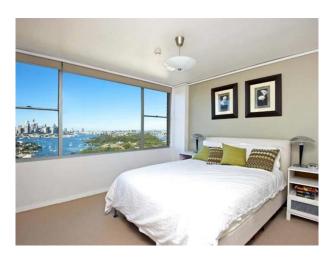

### Magnificent executive apartment with stunning Harbour views

With flawless Harbour and water views from every window, this renovated apartment must not be missed. Situated on the 13th floor of the well maintained iconic 'Marquis' building including security doors, duel lifts, pool, caretaker as well being a 1 minute walk to Waverton station, cafes and restaurants plus a short stroll to parks, featuring:

- 3 spacious bedrooms, main with built-in wardrobe
- Large open plan lounge and dining areas
- Stunning, contemporary kitchen with dishwasher and breakfast bar
- 2 full bathrooms, main bed with ensuite
- Covered balcony with direct Harbour and water views
- Single lock up garage, auto door with storage area