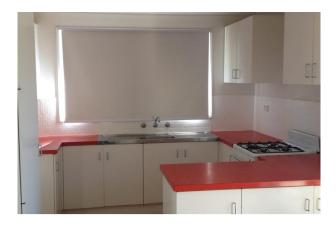

### Great Location

This refreshed 3 bedroom home is located in a quiet street in Lavington. Comprising of 3 bedrooms 2 with built in robes, new window furnishings. Large L shaped lounge with access to private rear yard. open kitchen and dining with full bathroom and separate toilet. Low maintenance yard with outdoor entertaining area.

# Gallery