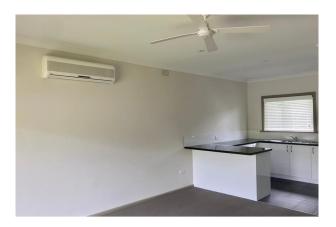

#### Features include:

- Large open plan living area
- Split system heating and cooling
- Open kitchen with modern electric appliances
- Two spacious bedrooms with built in robes
- Full bathroom combined with laundry
- Private rear yard and covered carport

# Gallery

Zelle Albury 2 / 6

Zelle Albury 3 / 6