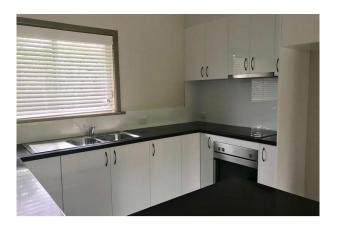

#### Features include:

- Large open plan living area
- Split system heating and cooling
- Open kitchen with modern electric appliances
- Two spacious bedrooms with built in robes
- Full bathroom combined with laundry
- Private rear yard and covered carport

# Gallery

Zelle Albury 2 / 6

Zelle Albury 3 / 6