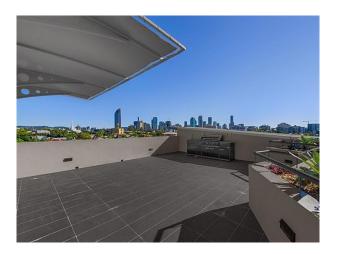

# Gallery

203/24-26 Bromley St KANGAROO POINT QLD 4169

Notable Features:

- 2 generously sized bedrooms with built-ins
- 1 Car space with lock up storage
- Spectacular 180 degree city views from your large private balcony
- Ducted air-conditiong throughout
- European appliances
- 3.5kg Clothes dryer included
- Rooftop terrace with city views and vegetable garden
- Energy efficient lighting
- Bicycle storage