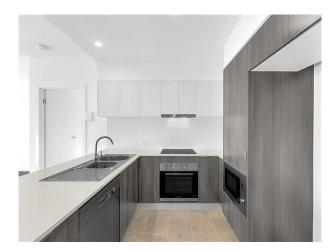

Notable Features:

- 2 generously sized bedrooms with built-ins
- 1 Car space with lock up storage
- Spectacular 180 degree city views from your large private balcony
- Ducted air-conditiong throughout
- European appliances
- 3.5kg Clothes dryer included
- Rooftop terrace with city views and vegetable garden
- Energy efficient lighting
- Bicycle storage

# Gallery

203/24-26 Bromley St KANGAROO POINT QLD 4169