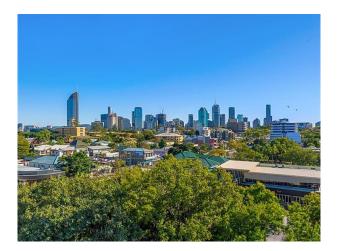

# Gallery

203/24-26 Bromley St KANGAROO POINT QLD 4169

Notable Features:

- 2 generously sized bedrooms with built-ins
- 1 Car space with lock up storage
- Spectacular 180 degree city views from your large private balcony
- Ducted air-conditiong throughout
- European appliances
- 3.5kg Clothes dryer included
- Rooftop terrace with city views and vegetable garden
- Energy efficient lighting
- Bicycle storage