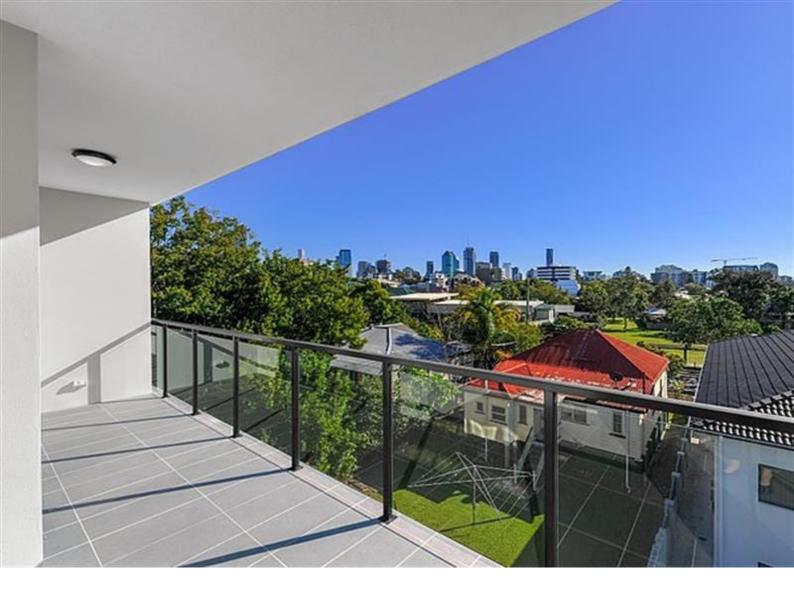

Notable Features:

- 2 generously sized bedrooms with built-ins
- 1 Car space with lock up storage
- Spectacular 180 degree city views from your large private balcony
- Ducted air-conditiong throughout
- European appliances
- 3.5kg Clothes dryer included
- Rooftop terrace with city views and vegetable garden
- Energy efficient lighting
- Bicycle storage

# Gallery

203/24-26 Bromley St KANGAROO POINT QLD 4169