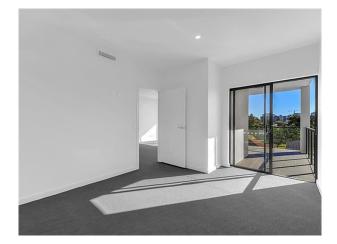

# Gallery

203/24-26 Bromley St KANGAROO POINT QLD 4169

Notable Features:

- 2 generously sized bedrooms with built-ins
- 1 Car space with lock up storage
- Spectacular 180 degree city views from your large private balcony
- Ducted air-conditiong throughout
- European appliances
- 3.5kg Clothes dryer included
- Rooftop terrace with city views and vegetable garden
- Energy efficient lighting
- Bicycle storage