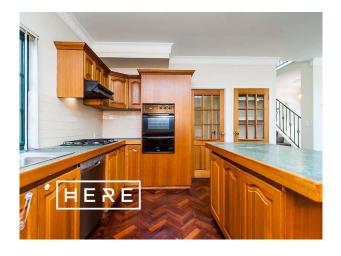

## Sherlock Home

Set in a secure complex of three, accessed only through remote gate or via intercom, this spacious and elegant townhouse feels like a tranquil haven.

Why you will love living HERE:

- Plenty of decorative features that provide a sense of luxury and elegance
- Wooden parquet flooring throughout the ground floor
- Spacious kitchen with a large island bench top, dishwasher and gas cook top
- Both formal and informal living areas
- Substantial master bedroom with a spacious walk in wardrobe and ensuite
- Vented air conditioning throughout
- Peaceful courtyard which is drenched in natural light
- Large carport with enough room for two cars
- Plenty of storage options including a lock up storeroom

# Gallery

Here Property 3 / 10

Here Property 7 / 10