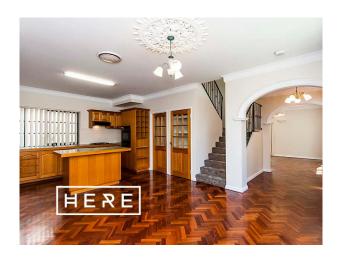

## Sherlock Home

Set in a secure complex of three, accessed only through remote gate or via intercom, this spacious and elegant townhouse feels like a tranquil haven.

Why you will love living HERE:

- Plenty of decorative features that provide a sense of luxury and elegance
- Wooden parquet flooring throughout the ground floor
- Spacious kitchen with a large island bench top, dishwasher and gas cook top
- Both formal and informal living areas
- Substantial master bedroom with a spacious walk in wardrobe and ensuite
- Vented air conditioning throughout
- Peaceful courtyard which is drenched in natural light
- Large carport with enough room for two cars
- Plenty of storage options including a lock up storeroom

# Gallery

Here Property 3 / 10

Here Property 7 / 10