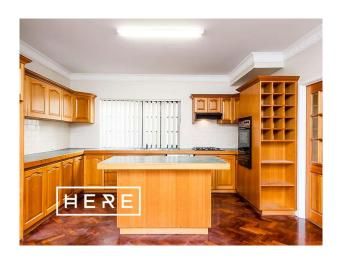

## Sherlock Home

Set in a secure complex of three, accessed only through remote gate or via intercom, this spacious and elegant townhouse feels like a tranquil haven.

Why you will love living HERE:

- Plenty of decorative features that provide a sense of luxury and elegance
- Wooden parquet flooring throughout the ground floor
- Spacious kitchen with a large island bench top, dishwasher and gas cook top
- Both formal and informal living areas
- Substantial master bedroom with a spacious walk in wardrobe and ensuite
- Vented air conditioning throughout
- Peaceful courtyard which is drenched in natural light
- Large carport with enough room for two cars
- Plenty of storage options including a lock up storeroom

# Gallery

Here Property 3 / 10

Here Property 7 / 10