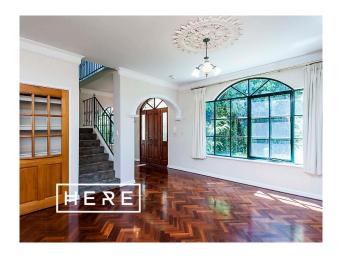

## Sherlock Home

Set in a secure complex of three, accessed only through remote gate or via intercom, this spacious and elegant townhouse feels like a tranquil haven.

Why you will love living HERE:

- Plenty of decorative features that provide a sense of luxury and elegance
- Wooden parquet flooring throughout the ground floor
- Spacious kitchen with a large island bench top, dishwasher and gas cook top
- Both formal and informal living areas
- Substantial master bedroom with a spacious walk in wardrobe and ensuite
- Vented air conditioning throughout
- Peaceful courtyard which is drenched in natural light
- Large carport with enough room for two cars
- Plenty of storage options including a lock up storeroom

# Gallery

Here Property 3 / 10

Here Property 7 / 10