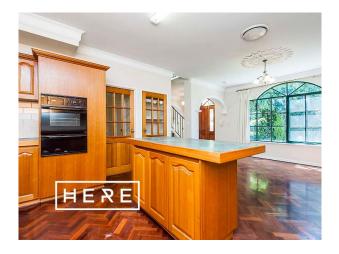

## Sherlock Home

Set in a secure complex of three, accessed only through remote gate or via intercom, this spacious and elegant townhouse feels like a tranquil haven.

Why you will love living HERE:

- Plenty of decorative features that provide a sense of luxury and elegance
- Wooden parquet flooring throughout the ground floor
- Spacious kitchen with a large island bench top, dishwasher and gas cook top
- Both formal and informal living areas
- Substantial master bedroom with a spacious walk in wardrobe and ensuite
- Vented air conditioning throughout
- Peaceful courtyard which is drenched in natural light
- Large carport with enough room for two cars
- Plenty of storage options including a lock up storeroom

# Gallery

Here Property 3 / 10

Here Property 7 / 10