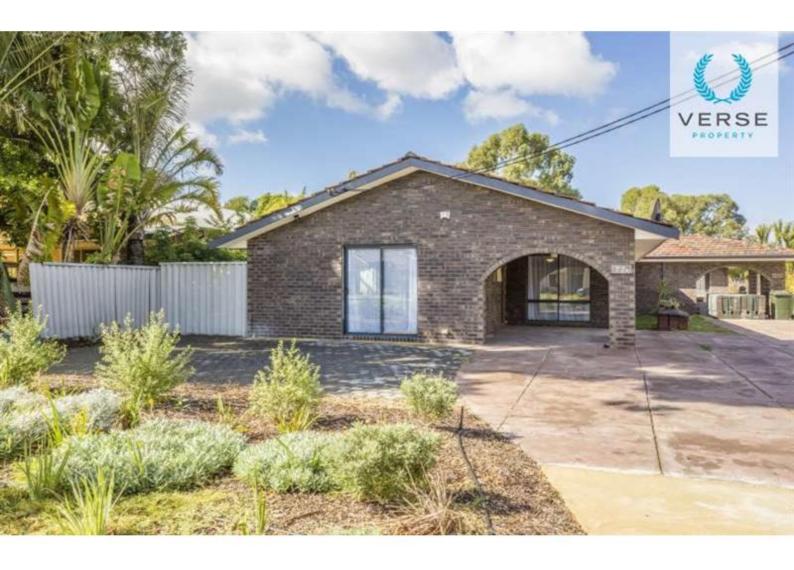

# 77A Crawford Street East Cannington WA 6107

From \$300 per week

Date available: 26 March 2021

**Book Inspection** 

### **COSY AND CONVENIENT!**

Beautifully presented  $2 \times 1 \times 3$  on offer.

This beauty is ready to move in and enjoy right now featuring:

- Lounge/ family room
- Hard floors throughout for easy care and upkeep
- Both bedrooms have ceiling fans with lights
- Newly renovated kitchen with electric stove and breakfast bar
- Archway entry area
- Security alarm
- Carport
- Loads of visitors parking as well
- Unfurnished
- Available from 26th March 2021
- Pets considered