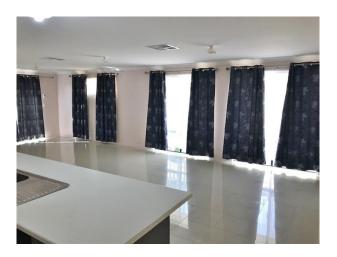

Front study area or activity that leads out to the spacious open plan living area and separate theatre room. Large 5 burner gas cook top and large oven.

Plenty of room to work in the kitchen and outside is artificial turfed backyard.