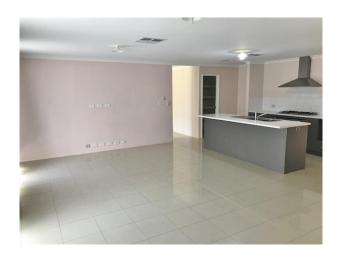

Front study area or activity that leads out to the spacious open plan living area and separate theatre room. Large 5 burner gas cook top and large oven.

Plenty of room to work in the kitchen and outside is artificial turfed backyard.