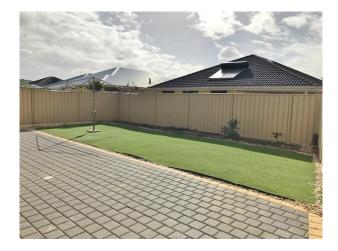

Front study area or activity that leads out to the spacious open plan living area and separate theatre room. Large 5 burner gas cook top and large oven.

Plenty of room to work in the kitchen and outside is artificial turfed backyard.