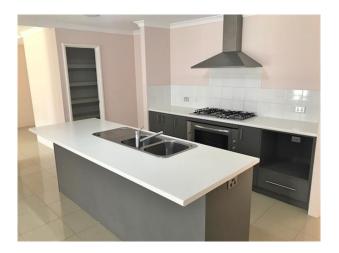

Front study area or activity that leads out to the spacious open plan living area and separate theatre room. Large 5 burner gas cook top and large oven.

Plenty of room to work in the kitchen and outside is artificial turfed backyard.