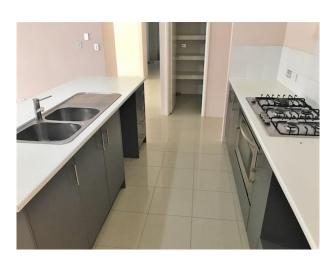

Front study area or activity that leads out to the spacious open plan living area and separate theatre room. Large 5 burner gas cook top and large oven.

Plenty of room to work in the kitchen and outside is artificial turfed backyard.

# Gallery

Attree Real Estate 2 / 6

Attree Real Estate 3 / 6