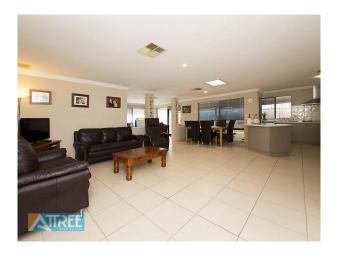

**Key Features** 

4 bedrooms

2 bathrooms - ensuite with separate toilet and corner bath

Lounge/theatre room

Open plan living with family and meals area

Great kitchen with dishwasher

Games room

Ducted evaporative air conditioning