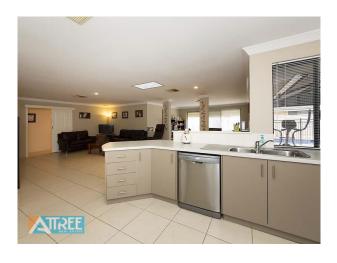

**Key Features** 

4 bedrooms

2 bathrooms - ensuite with separate toilet and corner bath

Lounge/theatre room

Open plan living with family and meals area

Great kitchen with dishwasher

Games room

Ducted evaporative air conditioning