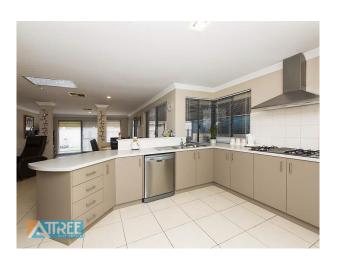

**Key Features** 

4 bedrooms

2 bathrooms - ensuite with separate toilet and corner bath

Lounge/theatre room

Open plan living with family and meals area

Great kitchen with dishwasher

Games room

Ducted evaporative air conditioning