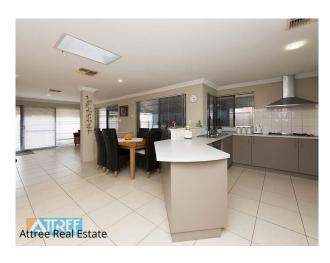

**Key Features** 

4 bedrooms

2 bathrooms - ensuite with separate toilet and corner bath

Lounge/theatre room

Open plan living with family and meals area

Great kitchen with dishwasher

Games room

Ducted evaporative air conditioning