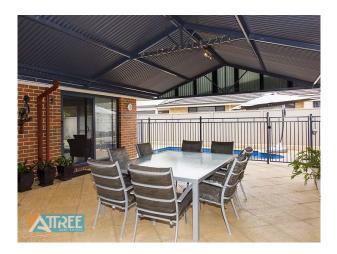

### Large family home complete with pool! Pets considered

Located in the heart of The Boardwalk estate and close to parks, lakes and shops is this newly listed 4 bedroom, 2 bathroom property. Set on a 560sqm block this home has stacks of room for the growing family and a terrific outdoor entertaining area including a below ground pool.

Massive gabled patio with blinds

BELOW GROUND POOL (servicing included)

Manicured, reticulated gardens + garden shed

Pets considered Attree Real Estate