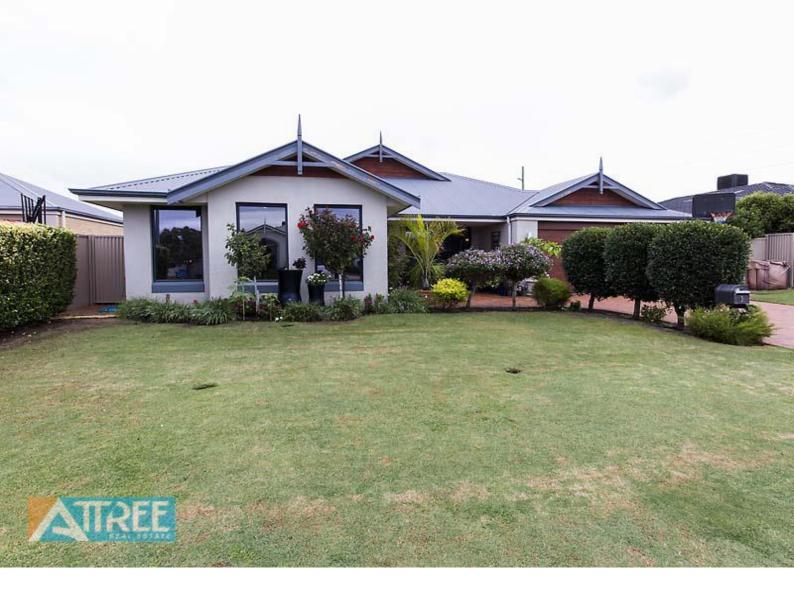

### 3 Glenorchy Road SOUTHERN RIVER WA 6110

\$460

Date available: 27 May 2019

**Book Inspection** 

### Large family home complete with pool! Pets considered

Located in the heart of The Boardwalk estate and close to parks, lakes and shops is this newly listed 4 bedroom, 2 bathroom property. Set on a 560sqm block this home has stacks of room for the growing family and a terrific outdoor entertaining area including a below ground pool.

**Key Features** 

4 bedrooms

2 bathrooms - ensuite with separate toilet and corner bath

Lounge/theatre room

Open plan living with family and meals area

Great kitchen with dishwasher

Games room

Ducted evaporative air conditioning

Massive gabled patio with blinds

BELOW GROUND POOL (servicing included)

Manicured, reticulated gardens + garden shed

Pets considered Attree Real Estate