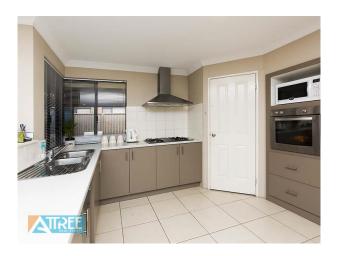

**Key Features** 

4 bedrooms

2 bathrooms - ensuite with separate toilet and corner bath

Lounge/theatre room

Open plan living with family and meals area

Great kitchen with dishwasher

Games room

Ducted evaporative air conditioning