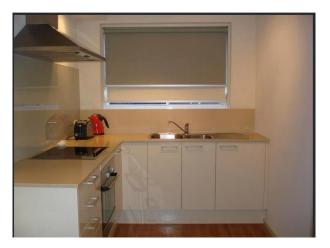

### COSY UNIT

Don't miss this cosy downstairs unit consisting of 2 bedrooms both with built in wardrobes, kitchen with electric oven and floating floorboards, separate lounge, bathroom with shower and laundry facilities with a separate toilet. Car space for one car, walking distance to Newport Station, shops and cafes. A MUST SEE