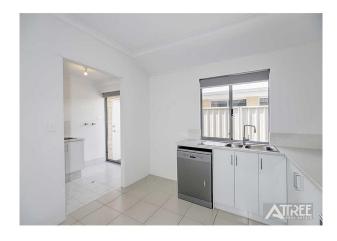

Walk into the master bedroom at the front of the house, followed by a media/theatre room for extra space.

Unique designed living area with chefs kitchen, stone bench tops and dishwasher all to the side of the meals/family. Spacious backyard for the kids with lawn area and alfresco.

Extra Features A very small outside pet may be considered

Ducted heating and cooling system

Dishwasher

Stone bench tops

Reticulation

Attree Real Estate 1/8