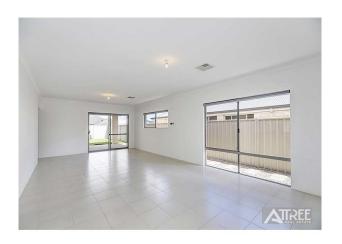

Walk into the master bedroom at the front of the house, followed by a media/theatre room for extra space.

Unique designed living area with chefs kitchen, stone bench tops and dishwasher all to the side of the meals/family. Spacious backyard for the kids with lawn area and alfresco.