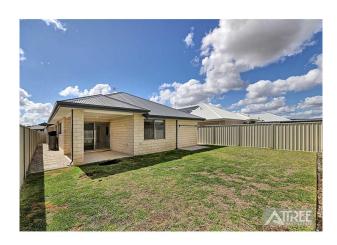

Walk into the master bedroom at the front of the house, followed by a media/theatre room for extra space.

Unique designed living area with chefs kitchen, stone bench tops and dishwasher all to the side of the meals/family. Spacious backyard for the kids with lawn area and alfresco.

# Gallery

Attree Real Estate 2 / 8