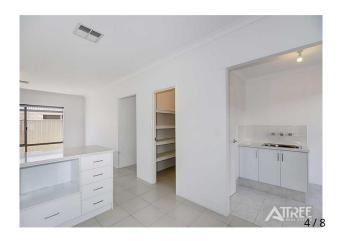

Walk into the master bedroom at the front of the house, followed by a media/theatre room for extra space.

Unique designed living area with chefs kitchen, stone bench tops and dishwasher all to the side of the meals/family. Spacious backyard for the kids with lawn area and alfresco.

Extra Features A very small outside pet may be considered

Ducted heating and cooling system

Dishwasher

Stone bench tops

Reticulation

Attree Real Estate 1/8