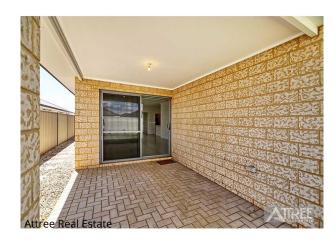

Walk into the master bedroom at the front of the house, followed by a media/theatre room for extra space.

Unique designed living area with chefs kitchen, stone bench tops and dishwasher all to the side of the meals/family. Spacious backyard for the kids with lawn area and alfresco.