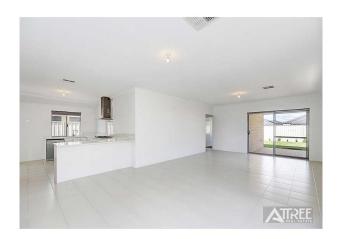

Walk into the master bedroom at the front of the house, followed by a media/theatre room for extra space.

Unique designed living area with chefs kitchen, stone bench tops and dishwasher all to the side of the meals/family. Spacious backyard for the kids with lawn area and alfresco.

# Gallery

Attree Real Estate 2 / 8