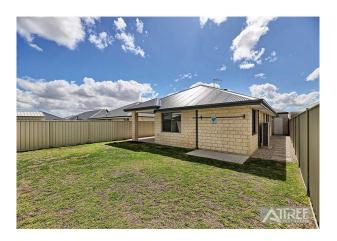

Walk into the master bedroom at the front of the house, followed by a media/theatre room for extra space.

Unique designed living area with chefs kitchen, stone bench tops and dishwasher all to the side of the meals/family. Spacious backyard for the kids with lawn area and alfresco.

# Gallery

Attree Real Estate 2 / 8

#### 5 Cornhill Entrance HILBERT WA 6112

Attree Real Estate 5 / 8