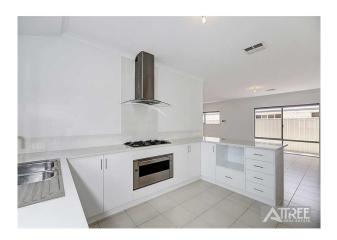

Walk into the master bedroom at the front of the house, followed by a media/theatre room for extra space.

Unique designed living area with chefs kitchen, stone bench tops and dishwasher all to the side of the meals/family. Spacious backyard for the kids with lawn area and alfresco.

Extra Features A very small outside pet may be considered

Ducted heating and cooling system

Dishwasher

Stone bench tops

Reticulation

Attree Real Estate 1/8

# Gallery

Attree Real Estate 2 / 8