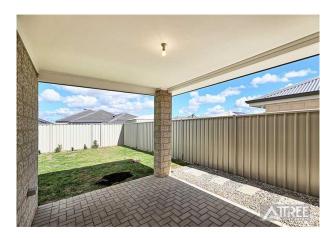

Walk into the master bedroom at the front of the house, followed by a media/theatre room for extra space.

Unique designed living area with chefs kitchen, stone bench tops and dishwasher all to the side of the meals/family. Spacious backyard for the kids with lawn area and alfresco.