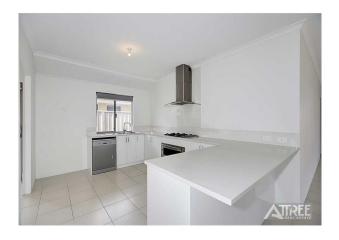

Walk into the master bedroom at the front of the house, followed by a media/theatre room for extra space.

Unique designed living area with chefs kitchen, stone bench tops and dishwasher all to the side of the meals/family. Spacious backyard for the kids with lawn area and alfresco.

Extra Features A very small outside pet may be considered

Ducted heating and cooling system

Dishwasher

Stone bench tops

Reticulation

Attree Real Estate 1/8