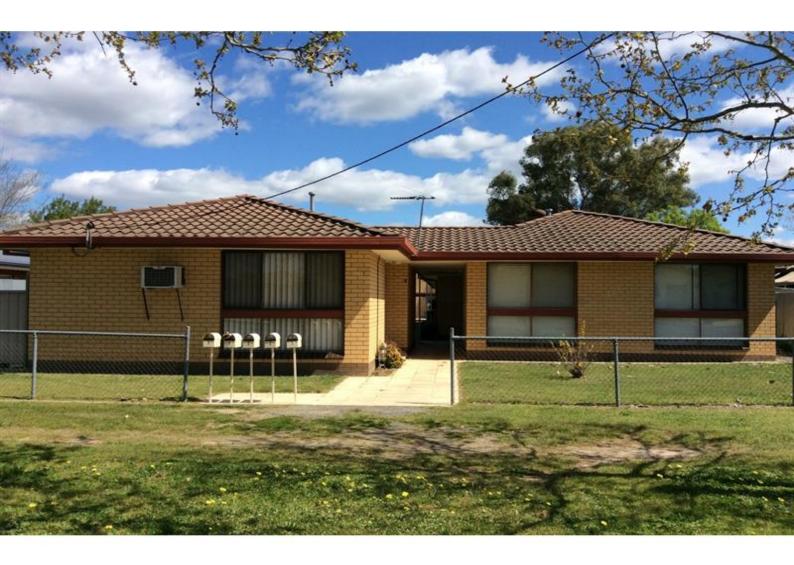

### 1/421 Urana Road Lavington NSW 2641

**=** 2

\$200 per week

Date available: 10 July 2020

**Book Inspection** 

### **NEAT TWO BEDROOM UNIT**

- \* Open plan living area over looking kitchen with electric cooking.
- \* Two bedrooms with built in robes.
- \* Combined bathroom and laundry.
- \* Small private rear courtyard with lawn maintenance included
- \* Easy access to public transport and Lavington shopping facilities