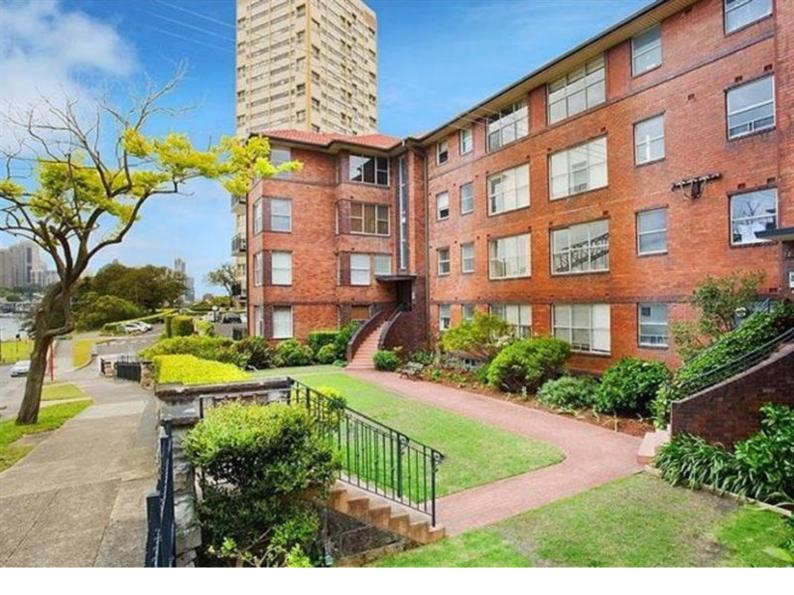

# 18/30 Blues Point Road McMahons Point NSW 2060

**^** 

**—**) (

\$850 per week

Date available: Now Book Inspection

### **Application Approved**

Absolute Waterfront Apartment in "Westbridge'

Stunning renovated waterfront apartment, spectacular water views from all windows towards the Harbour Bridge, Berry's Bay and the CBD. With the buses and ferry at your doorstep and moments stroll to cafes, restaurants, this apartment is not to be missed. Features include:

- 2 spacious bedrooms, main with cupboard
- Large lounge and dining area with built-in storage/bookshelves
- Peaceful and quiet at rear of block
- Near new kitchen with stone benchtops, induction cooktop, dishwasher and double door water/ice dispensing fridge
- Modern full bathroom, separate shower and bath tub
- Easy to maintain floorboards throughout and near new blinds
- 2 balconies with amazing water views
- Shared laundry with space for own machine OR common washing machine. Plus drying room
- Waterfront swimming pool and serene shared plush lawn grounds
- Private beach access plus kayak rack
- Resident parking permits available through council for street parking. Otherwise, you can be put on a list for a carspace Marriott Lane 1/5