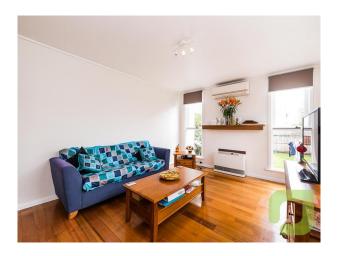

#### LOCATION LOCATION

This modern two bedroom house has everything you are looking for;

• Two bedrooms with BIR's

• Separate lounge room

• Separate dinning room

• large laundry with storage

• Kitchen with gas cooking and dishwasher

• Bathroom

• Heating and cooling

• Floor boards throughout

• Good size backyard and garden shed

Close to shops, cafes and public transport, this property ticks all the boxes.

Inspection is a MUST!

Compton Green 1/5