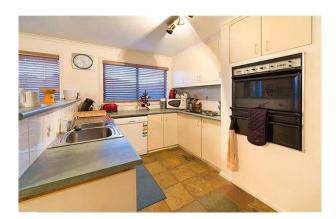

### Position & Comfort

This lovely 3 bedroom home with ensuite has open plan Kitchen/meals area with electric cooking, dishwasher, sun filled separate lounge room, comfort all year round with ducted heating and cooling, great outdoor undercover entertaining area. Secure rear yard with large double lockup garage and double carport - pets negotiable. Close to schools and shops.

# Gallery

Zelle Albury 2 / 5