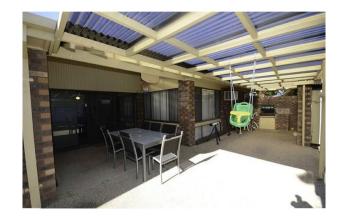

### Position & Comfort

This lovely 3 bedroom home with ensuite has open plan Kitchen/meals area with electric cooking, dishwasher, sun filled separate lounge room, comfort all year round with ducted heating and cooling, great outdoor undercover entertaining area. Secure rear yard with large double lockup garage and double carport - pets negotiable. Close to schools and shops.

# Gallery

Zelle Albury 2 / 5