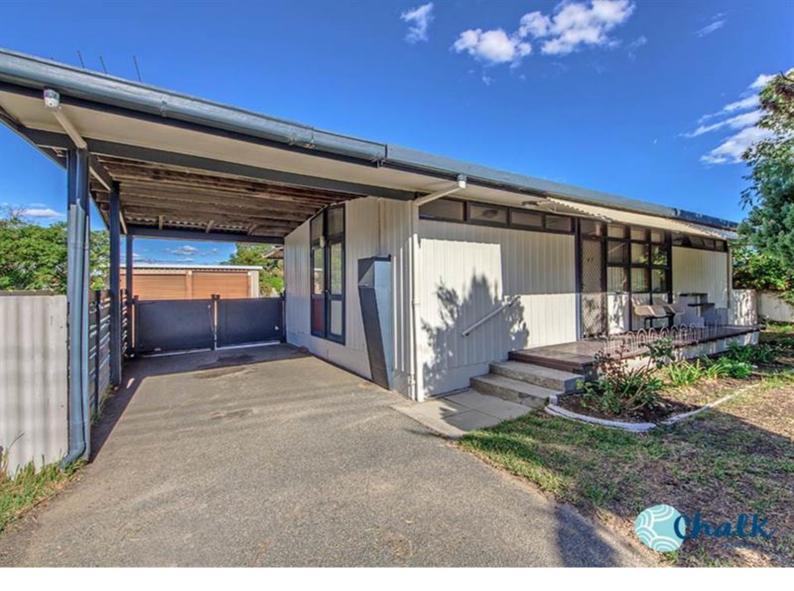

### 47 Lewington St ROCKINGHAM WA 6168

\$280

Date available: Now Book Inspection

### WALKING DISTANCE TO THE BEACH

Enjoy sitting on the front porch, watching the world go by, or just being walking distance to the beach, cafes and wine bars. This beach cottage style home has 2 bedrooms and one bathroom. There is plenty of access for caravans or boats plus a huge shed. Do not miss your opportunity to view this property!