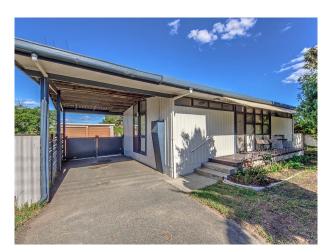

### 47 Lewington St ROCKINGHAM WA 6168

\$280

Date available: Now Book Inspection

### WALKING DISTANCE TO THE BEACH

Enjoy sitting on the front porch, watching the world go by, or just being walking distance to the beach, cafes and wine bars. This beach cottage style home has 2 bedrooms and one bathroom. There is plenty of access for caravans or boats plus a huge shed. Do not miss your opportunity to view this property!