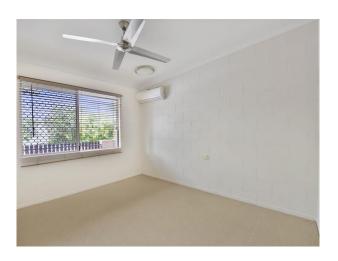

### Light & Bright, Two Bedroom Unit

Twomey Schriber presents this unfurnished, light-filled corner unit located on the second story, ready and waiting for a new tenant.

The large, combined living and dining area is carpeted. Both bedrooms have built in robes and the master is extra generous in size. The kitchen is practical and has a hidden European style laundry.

#### Features also include;

- Two bedrooms with built in wardrobes and split system air conditioners
- Tidy kitchen with European style laundry
- Bathroom with floor to ceiling tiles and separate toilet
- Wrap around balcony
- Security screens throughout
- Solid brick construction
- Allocated carport
- Small complex of only 4, this unit is located on the second level