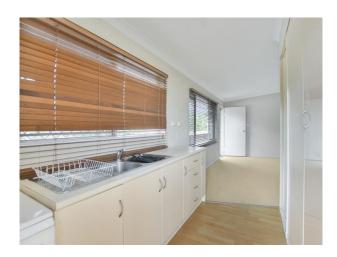

### Light & Bright, Two Bedroom Unit

Twomey Schriber presents this unfurnished, light-filled corner unit located on the second story, ready and waiting for a new tenant.

The large, combined living and dining area is carpeted. Both bedrooms have built in robes and the master is extra generous in size. The kitchen is practical and has a hidden European style laundry.

#### Features also include;

- Two bedrooms with built in wardrobes and split system air conditioners
- Tidy kitchen with European style laundry
- Bathroom with floor to ceiling tiles and separate toilet
- Wrap around balcony
- Security screens throughout
- Solid brick construction
- Allocated carport
- Small complex of only 4, this unit is located on the second level

# Gallery