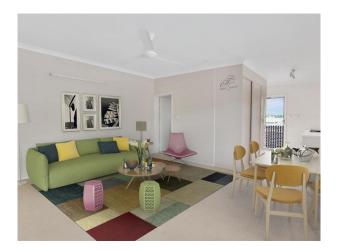

### Light & Bright, Two Bedroom Unit

Twomey Schriber presents this unfurnished, light-filled corner unit located on the second story, ready and waiting for a new tenant.

The large, combined living and dining area is carpeted. Both bedrooms have built in robes and the master is extra generous in size. The kitchen is practical and has a hidden European style laundry.

#### Features also include;

- Two bedrooms with built in wardrobes and split system air conditioners
- Tidy kitchen with European style laundry
- Bathroom with floor to ceiling tiles and separate toilet
- Wrap around balcony
- Security screens throughout
- Solid brick construction
- Allocated carport
- Small complex of only 4, this unit is located on the second level

# Gallery