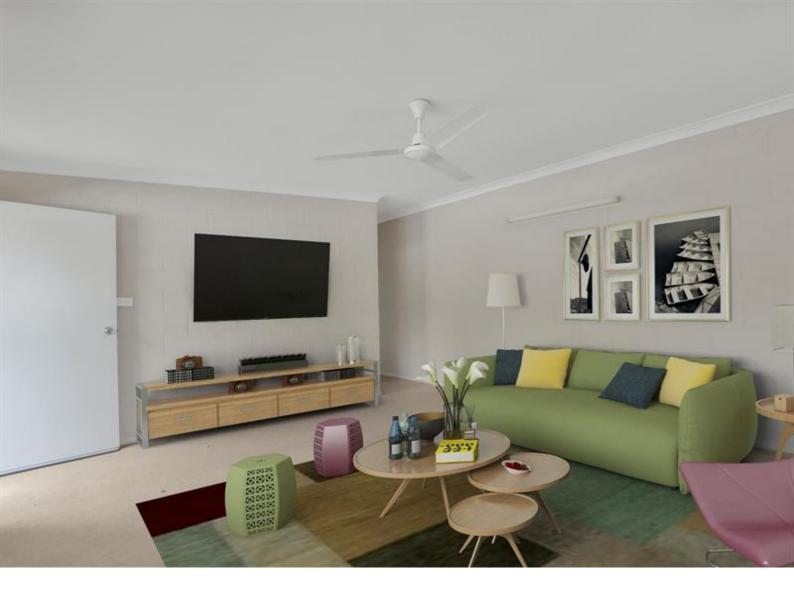

### Light & Bright, Two Bedroom Unit

Twomey Schriber presents this unfurnished, light-filled corner unit located on the second story, ready and waiting for a new tenant.

The large, combined living and dining area is carpeted. Both bedrooms have built in robes and the master is extra generous in size. The kitchen is practical and has a hidden European style laundry.

#### Features also include;

- Two bedrooms with built in wardrobes and split system air conditioners
- Tidy kitchen with European style laundry
- Bathroom with floor to ceiling tiles and separate toilet
- Wrap around balcony
- Security screens throughout
- Solid brick construction
- Allocated carport
- Small complex of only 4, this unit is located on the second level

# Gallery