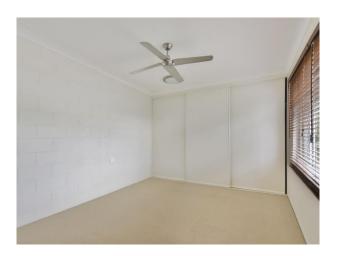

### Light & Bright, Two Bedroom Unit

Twomey Schriber presents this unfurnished, light-filled corner unit located on the second story, ready and waiting for a new tenant.

The large, combined living and dining area is carpeted. Both bedrooms have built in robes and the master is extra generous in size. The kitchen is practical and has a hidden European style laundry.

#### Features also include;

- Two bedrooms with built in wardrobes and split system air conditioners
- Tidy kitchen with European style laundry
- Bathroom with floor to ceiling tiles and separate toilet
- Wrap around balcony
- Security screens throughout
- Solid brick construction
- Allocated carport
- Small complex of only 4, this unit is located on the second level