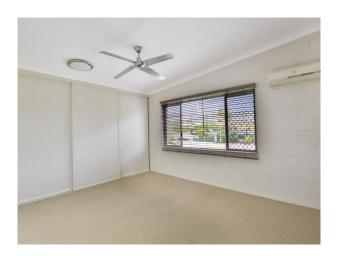

### Light & Bright, Two Bedroom Unit

Twomey Schriber presents this unfurnished, light-filled corner unit located on the second story, ready and waiting for a new tenant.

The large, combined living and dining area is carpeted. Both bedrooms have built in robes and the master is extra generous in size. The kitchen is practical and has a hidden European style laundry.

#### Features also include;

- Two bedrooms with built in wardrobes and split system air conditioners
- Tidy kitchen with European style laundry
- Bathroom with floor to ceiling tiles and separate toilet
- Wrap around balcony
- Security screens throughout
- Solid brick construction
- Allocated carport
- Small complex of only 4, this unit is located on the second level

# Gallery