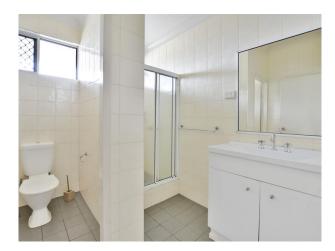

#### Features also include;

- Two bedrooms with built in wardrobes and split system air conditioners
- Tidy kitchen with European style laundry
- Bathroom with floor to ceiling tiles and separate toilet
- Wrap around balcony
- Security screens throughout
- Solid brick construction
- Allocated carport
- Small complex of only 4, this unit is located on the second level