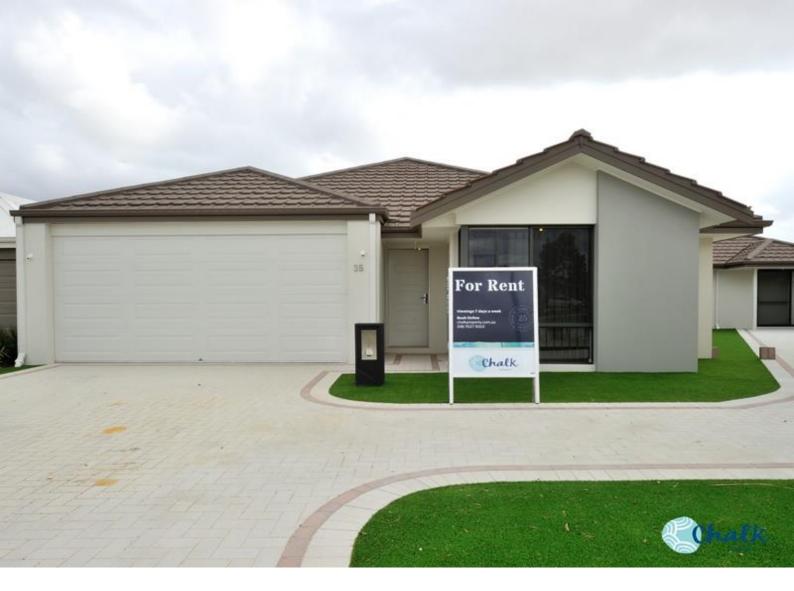

### 35 Bedgebury Road HILBERT WA 6112

\$350

Date available: Now Book Inspection

### BRAND SPANKING NEW IN THE SIENNA WOOD ESTATE

Offering a low maintenance relaxed lifestyle with 4 bedrooms, 2 bathrooms, a separate Theatre Room & an alfresco area to entertain in the rear garden. The open plan living, dining and kitchen area are finished off to a high standard showcasing stainless steel appliances, quality flooring & beautiful window coverings. Also boasting a closed off Theatre room to snuggle in & watch your favourite movie. This beautiful property is situated in the up and coming 'Sienna Wood' Estate. Close to Haynes Shopping centre, parks, walking trails, Armadale train station & easy access to Tonkin Highway. A new school & shopping centre is proposed for the Sienna Wood Estate.