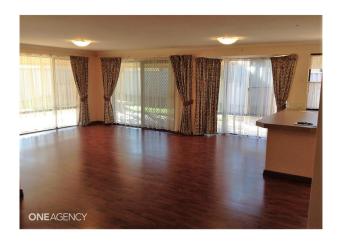

#### Features Include;

- Ducted evaporative air conditioning throughout home
- Floating floorboards throughout home
- Spacious master bedroom with extended living space and ensuite
- Formal separate lounge/dining
- Kitchen with double fridge recess and gas cooking appliances
- Open plan dining and family room
- Built in robes to all bedrooms
- Main bathroom has separate shower/bath
- Double automatic garage
- Powered work shop
- Outdoor entertaining with sink facilities and large undercover patio.

# Gallery

One Agency South 3/7