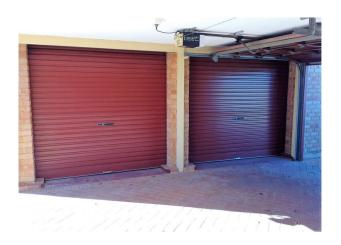

#### Features Include;

- Ducted evaporative air conditioning throughout home
- Floating floorboards throughout home
- Spacious master bedroom with extended living space and ensuite
- Formal separate lounge/dining
- Kitchen with double fridge recess and gas cooking appliances
- Open plan dining and family room
- Built in robes to all bedrooms
- Main bathroom has separate shower/bath
- Double automatic garage
- Powered work shop
- Outdoor entertaining with sink facilities and large undercover patio.

# Gallery

One Agency South 3/7