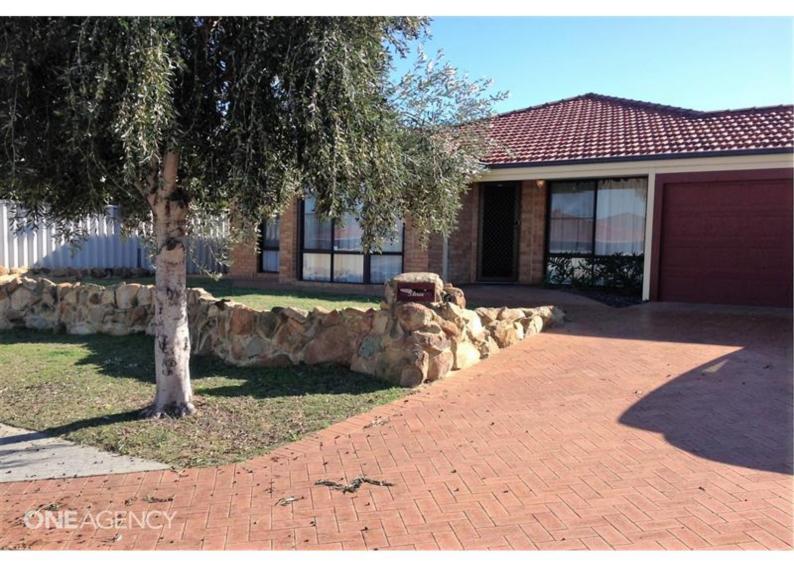

## 3 Waylen Square BEELIAR WA 6164

\$390

Date available: Now Book Inspection

### ONE MORE LEASED- ANOTHER WANTED!

Be quick to view this well-appointed 4x2 plus a formal lounge/dining that boasts all the big bones for a family abode. Creating the perfect casual and inclusive atmosphere is the hub of the home, where the kitchen, meals and family areas flow seamlessly amongst an abundance of natural light.

#### Features Include;

- Ducted evaporative air conditioning throughout home
- Floating floorboards throughout home
- Spacious master bedroom with extended living space and ensuite
- Formal separate lounge/dining
- Kitchen with double fridge recess and gas cooking appliances
- Open plan dining and family room
- Built in robes to all bedrooms
- Main bathroom has separate shower/bath
- Double automatic garage
- Powered work shop
- Outdoor entertaining with sink facilities and large undercover patio.

#### 3 Waylen Square BEELIAR WA 6164

Ideally located amongst schools, parklands, amenities and services. Footsteps to the family friendly Garbin Park. Just a stroll to South Coogee Primary School, and fully-equipped shopping precinct complete with Coles Supermarket. Also Close proximity to Coogee beach.