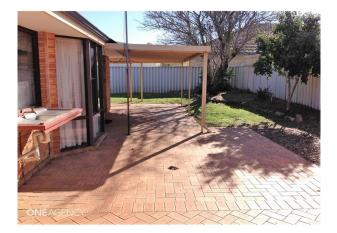

#### Features Include;

- Ducted evaporative air conditioning throughout home
- Floating floorboards throughout home
- Spacious master bedroom with extended living space and ensuite
- Formal separate lounge/dining
- Kitchen with double fridge recess and gas cooking appliances
- Open plan dining and family room
- Built in robes to all bedrooms
- Main bathroom has separate shower/bath
- Double automatic garage
- Powered work shop
- Outdoor entertaining with sink facilities and large undercover patio.

# Gallery

One Agency South 3/7