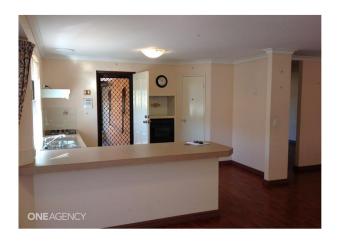

#### Features Include;

- Ducted evaporative air conditioning throughout home
- Floating floorboards throughout home
- Spacious master bedroom with extended living space and ensuite
- Formal separate lounge/dining
- Kitchen with double fridge recess and gas cooking appliances
- Open plan dining and family room
- Built in robes to all bedrooms
- Main bathroom has separate shower/bath
- Double automatic garage
- Powered work shop
- Outdoor entertaining with sink facilities and large undercover patio.

# Gallery

One Agency South 3/7