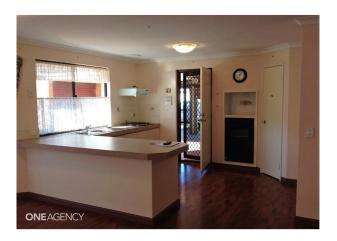

#### Features Include;

- Ducted evaporative air conditioning throughout home
- Floating floorboards throughout home
- Spacious master bedroom with extended living space and ensuite
- Formal separate lounge/dining
- Kitchen with double fridge recess and gas cooking appliances
- Open plan dining and family room
- Built in robes to all bedrooms
- Main bathroom has separate shower/bath
- Double automatic garage
- Powered work shop
- Outdoor entertaining with sink facilities and large undercover patio.

# Gallery

One Agency South 3/7