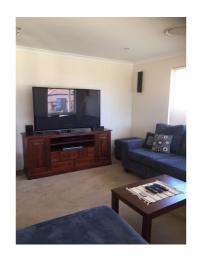

## BEAUTIFUL & VERY SPACIOUS 4 BEDROOM HOME - LAWN MOWING INCLUDED

LAWN MOWING INCLUDED IN RENT!

Beautiful 4 bedroom, 2 bathroom large family home, \$390PW unfurnished or \$420 fully furnished ready for you to move in and enjoy.

This property is massive throughout. Features double formal hallway entrance and high ceilings throughout. Large bedrooms, spacious open plan living with a second family area allowing plenty room for the whole family. Spacious kitchen big enough to really move around in with all the modern stainless steel quality appliances and fittings.

Ducted air-conditioning, Large double carport. Enclosed rear gardens for the kids while you relax under the patio area or excellent space for entertaining. This is an outstanding family home where there is room for everyone. Pets considered. The furniture will be removed upon tenancy approval. A MUST TO INSPECT!