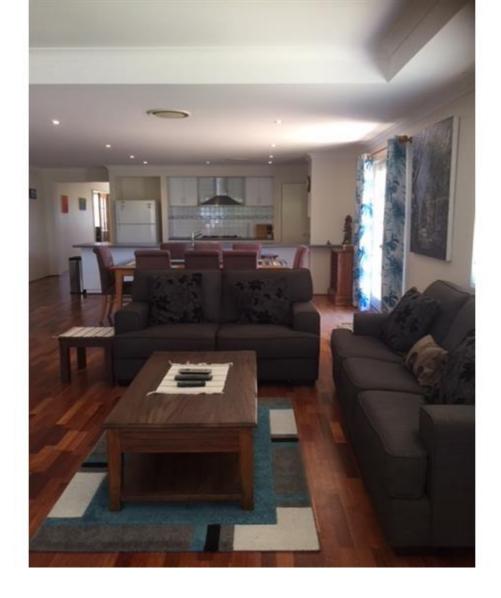

## BEAUTIFUL & VERY SPACIOUS 4 BEDROOM HOME - LAWN MOWING INCLUDED

LAWN MOWING INCLUDED IN RENT!

Beautiful 4 bedroom, 2 bathroom large family home, \$390PW unfurnished or \$420 fully furnished ready for you to move in and enjoy.

This property is massive throughout. Features double formal hallway entrance and high ceilings throughout. Large bedrooms, spacious open plan living with a second family area allowing plenty room for the whole family. Spacious kitchen big enough to really move around in with all the modern stainless steel quality appliances and fittings.

Ducted air-conditioning, Large double carport. Enclosed rear gardens for the kids while you relax under the patio area or excellent space for entertaining. This is an outstanding family home where there is room for everyone. Pets considered. The furniture will be removed upon tenancy approval. A MUST TO INSPECT!