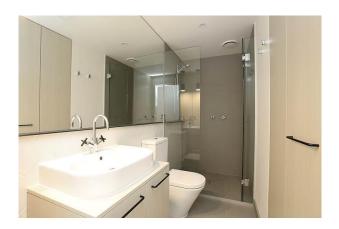

Accommodation includes:

- \* Open plan living/kitchen leading to balcony
- \* Fabulous kitchen with hidden storage and quality appliances including dishwasher
- \* 2 bedrooms both with built in robes
- \* Sparkling central bathroom
- \* European Laundry
- \* Reverse cycle split system air conditioner