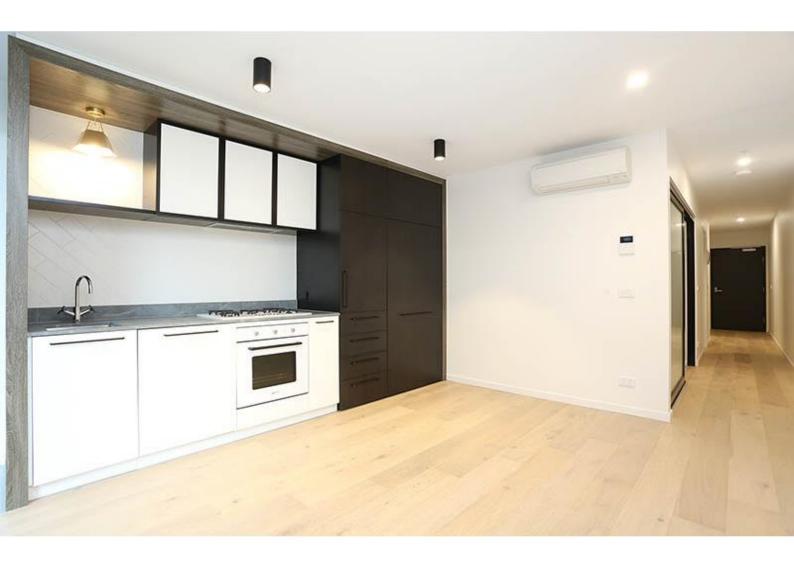

#### **Hidden Treasure Awaits!**

You can't beat this two bedroom apartment in the newly completed Playhouse Development for value!

From the timber floors to the designer kitchen this apartment is well worth a look.

Accommodation includes:

- \* Open plan living/kitchen leading to balcony
- \* Fabulous kitchen with hidden storage and quality appliances including dishwasher
- \* 2 bedrooms both with built in robes
- \* Sparkling central bathroom
- \* European Laundry
- \* Reverse cycle split system air conditioner