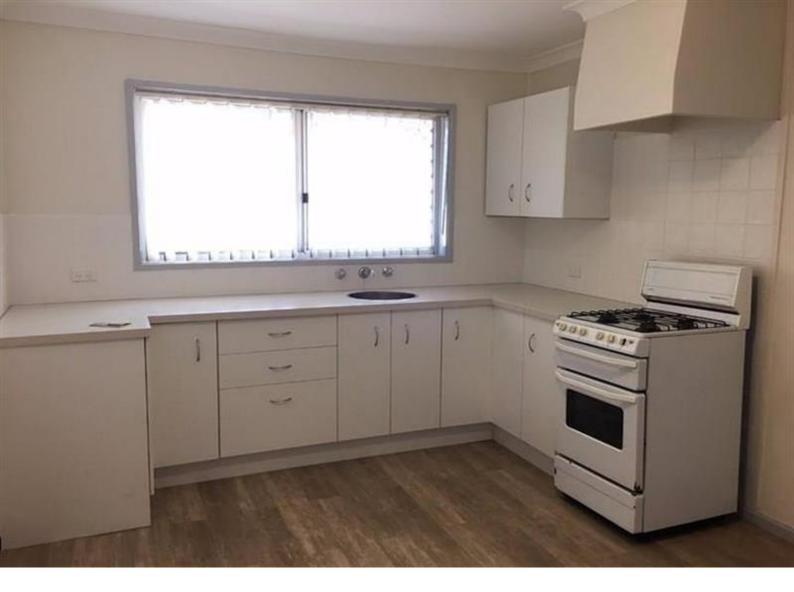

### Refurbished & Ready to Roll!

FEATURES INCLUDE:

\*Situated on a large block \*Refurbished Low Maintenance 3x1 home \*Brand New Kitchen, Blinds, Flooring & Paint \*Open Plan Kitchen & Dining \*Separate Living Area \*Gas Cooking \*R/M Evap A/C \*Wood Fire \*Main Bathroom with Shower over the Bath & Vanity \*Separate Toilet off Laundry \*Security System \*Gas HWS \*Patio \*Rear Yard Car Access \*Off Street Parking \*Pets Considered

# Gallery

Elite Choice Real Estate 2 / 6