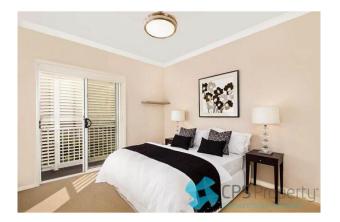

- Light-filled open plan living effortlessly flows onto the private sun drenched entertainer's courtyard enjoying a westerly aspect

- Gourmet gas kitchen with Smeg appliances, stone benchtops, breakfast bar & plenty of cupboard space
- Bright main bedroom with mirrored walk through robe & ensuite with combined shower/bathtub
- Generous second bedroom with mirrored built ins and shared access to the balcony
- Modern main bathroom with floor to ceiling tiles & mirrored vanity with storage
- Internal laundry with separate wash basin & clothes dryer included