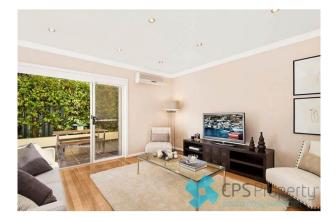

- Light-filled open plan living effortlessly flows onto the private sun drenched entertainer's courtyard enjoying a westerly aspect

- Gourmet gas kitchen with Smeg appliances, stone benchtops, breakfast bar & plenty of cupboard space
- Bright main bedroom with mirrored walk through robe & ensuite with combined shower/bathtub
- Generous second bedroom with mirrored built ins and shared access to the balcony
- Modern main bathroom with floor to ceiling tiles & mirrored vanity with storage
- Internal laundry with separate wash basin & clothes dryer included