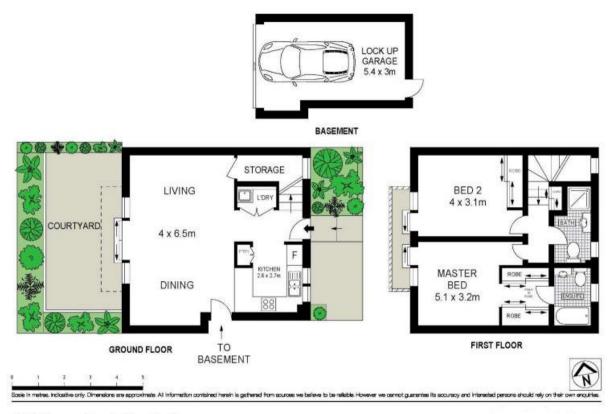

- Generous second bedroom with mirrored built ins and shared access to the balcony
- Modern main bathroom with floor to ceiling tiles & mirrored vanity with storage
- Internal laundry with separate wash basin & clothes dryer included

CPSProperty

#### 2/43 George Street MARRICKVILLE NSW 2204

- Polished hardwood floors on the lower level with plush carpets upstairs
- Reverse cycle air conditioning & ceiling fans in the bedrooms
- Security intercom & alarm system installed
- Lock up garage & storage downstairs with direct internal access
- Pets are not permitted within the complex

To register your interest in this property please click the 'Email Agent' button.

Please contact Yuko at CPS Property on 0417 732 483 for more information.

# Gallery







## Location Map



## Floor Plans



2/43 George Street, Marrickville



# Don't forget to confirm your inspection by SMS or email

### Yuko Davis

yuko@cpsproperty.com.au

1300937277 Suite 406 55 Holt St Surry Hills NSW 2010

### Why Book with CPSProperty

With our agency, you can book Property Inspections 24/7 on your computer, tablet or smartphone. When you do, you will receive an immediate response confirming your booking via email and SMS. Should the property be leased, the inspection time changed or cancelled for any reason, you will be informed the second it happens keeping you up to date.

CONFIRM

You can also change or cancel your booking at any time if you no longer wish to attend or the times are no longer suitable. As part of your booking, we will send you reminders of the inspection as well as directions to th