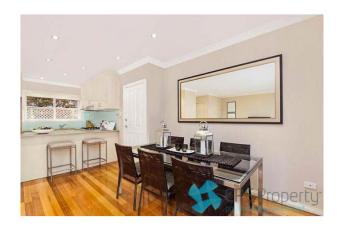

- Light-filled open plan living effortlessly flows onto the private sun drenched entertainer's courtyard enjoying a westerly aspect

- Gourmet gas kitchen with Smeg appliances, stone benchtops, breakfast bar & plenty of cupboard space
- Bright main bedroom with mirrored walk through robe & ensuite with combined shower/bathtub
- Generous second bedroom with mirrored built ins and shared access to the balcony
- Modern main bathroom with floor to ceiling tiles & mirrored vanity with storage
- Internal laundry with separate wash basin & clothes dryer included