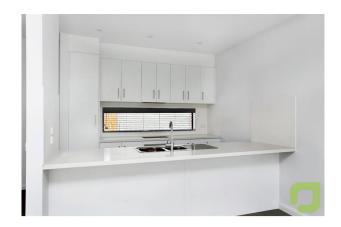

The style conscious will adore the:

- Luxuriously large living/dining area accompanied by an open plan kitchen featuring stunning benches and dishwasher.
- Beautifully designed 2 bedrooms fitted out with built-in-robes both serviced by an immaculate bathroom with a separate toilet.
- Study area in the upstairs alcove.
- An inviting outdoor retreat filled with sunlight.