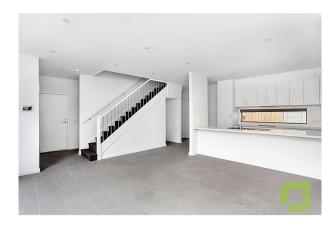

The style conscious will adore the:

- Luxuriously large living/dining area accompanied by an open plan kitchen featuring stunning benches and dishwasher.
- Beautifully designed 2 bedrooms fitted out with built-in-robes both serviced by an immaculate bathroom with a separate toilet.
- Study area in the upstairs alcove.
- An inviting outdoor retreat filled with sunlight.