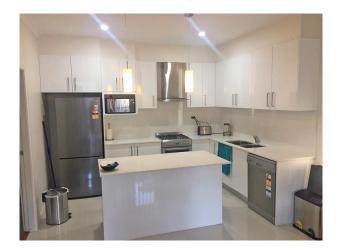

### NEWLY BUILT 2 BEDROOM GRANNY FLAT

This impressively built, architecturally designed, two bedroom granny flat comes with all contemporary inclusions and is sure to impress! Open plan, stone, gas kitchen with stainless steel appliances including dishwasher and combined lounge and dining and gas point. Two bedrooms with built-in robes to both. Modern bathroom and laundry. Private alfresco dining with gas point overlooking low maintenance backyard. Air conditioning and high ceilings. Alarm. Street parking in quiet street. Extremely handy location, close to the new train station, buses, schools and shopping. AVAILABLE NOW

# Gallery