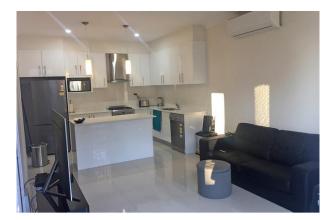

### NEWLY BUILT 2 BEDROOM GRANNY FLAT

This impressively built, architecturally designed, two bedroom granny flat comes with all contemporary inclusions and is sure to impress! Open plan, stone, gas kitchen with stainless steel appliances including dishwasher and combined lounge and dining and gas point. Two bedrooms with built-in robes to both. Modern bathroom and laundry. Private alfresco dining with gas point overlooking low maintenance backyard. Air conditioning and high ceilings. Alarm. Street parking in quiet street. Extremely handy location, close to the new train station, buses, schools and shopping. AVAILABLE NOW

# Gallery