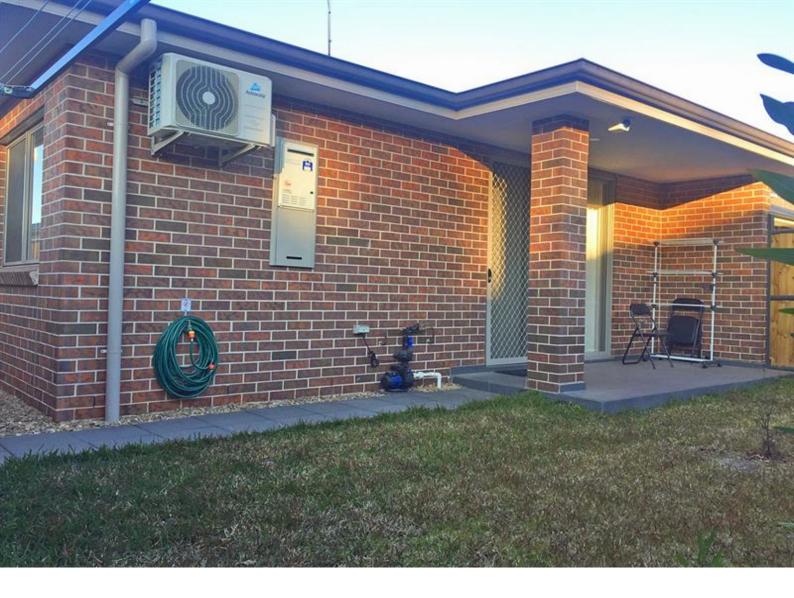

### NEWLY BUILT 2 BEDROOM GRANNY FLAT

This impressively built, architecturally designed, two bedroom granny flat comes with all contemporary inclusions and is sure to impress! Open plan, stone, gas kitchen with stainless steel appliances including dishwasher and combined lounge and dining and gas point. Two bedrooms with built-in robes to both. Modern bathroom and laundry. Private alfresco dining with gas point overlooking low maintenance backyard. Air conditioning and high ceilings. Alarm. Street parking in quiet street. Extremely handy location, close to the new train station, buses, schools and shopping. AVAILABLE NOW

# Gallery