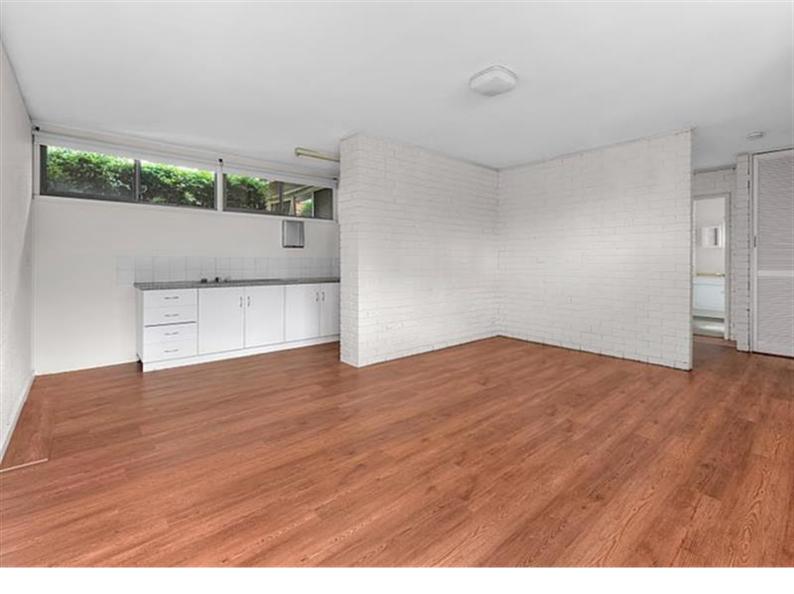

### + 2 WEEKS FREE RENT

Light Filled, Spacious 1 Bedroom Apartment

Set in a small quiet complex of 8 units, this well-kept one bathroom apartment offers a light filled space with privacy and convenience.

#### Property Features:

- Large Bedroom with built in wardrobe
- Fully equipped tidy bathroom
- Modernised and recently renovated kitchen with ample storage
- Spacious, light filled open plan living & dining space
- One undercover carpark
- Excellent value for money

Ideally located within a walking distance to public transpot and local cafes, restaurants and only a short 10 minute drive into Brisbane CBD.

\*\*PLEASE NOTE: The photos may vary to the unit and are the closest images to the unit available in the complex \*\*