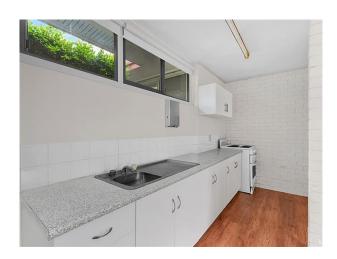

#### Property Features:

- Large Bedroom with built in wardrobe
- Fully equipped tidy bathroom
- Modernised and recently renovated kitchen with ample storage
- Spacious, light filled open plan living & dining space
- One undercover carpark
- Excellent value for money

Ideally located within a walking distance to public transpot and local cafes, restaurants and only a short 10 minute drive into Brisbane CBD.

\*\*PLEASE NOTE: The photos may vary to the unit and are the closest images to the unit available in the complex \*\*