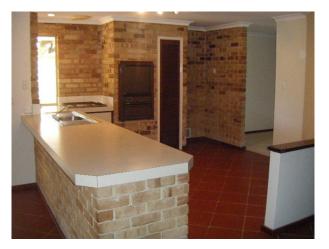

### LOVELY 4x2 HOME WITH AIRCON

A lovely 4 bedroom home with airconditioning, private front verandah off the main bedroom, 2 bathrooms, separate front lounge room, family/dining, lovely open plan kitchen and sunken living area at the back. Single lockup garage, good size undercover patio area, garden shed. Conviniently situated in cul-de-sac only a short stroll to school, shops and park. Small Pets considered.