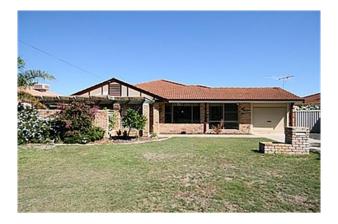

### 13 Hopkins Place WAIKIKI WA 6169

\$345

Date available: Now <u>Book Inspection</u>

### LOVELY 4x2 HOME WITH AIRCON

A lovely 4 bedroom home with airconditioning, private front verandah off the main bedroom, 2 bathrooms, separate front lounge room, family/dining, lovely open plan kitchen and sunken living area at the back. Single lockup garage, good size undercover patio area, garden shed. Conviniently situated in cul-de-sac only a short stroll to school, shops and park. Small Pets considered.

# Gallery

13 Hopkins Place WAIKIKI WA 6169