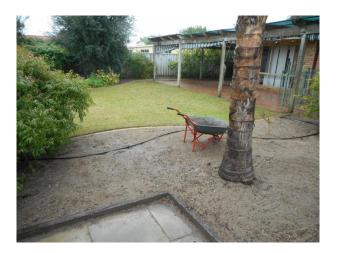

### LOVELY 4x2 HOME WITH AIRCON

A lovely 4 bedroom home with airconditioning, private front verandah off the main bedroom, 2 bathrooms, separate front lounge room, family/dining, lovely open plan kitchen and sunken living area at the back. Single lockup garage, good size undercover patio area, garden shed. Conviniently situated in cul-de-sac only a short stroll to school, shops and park. Small Pets considered.

# Gallery

13 Hopkins Place WAIKIKI WA 6169