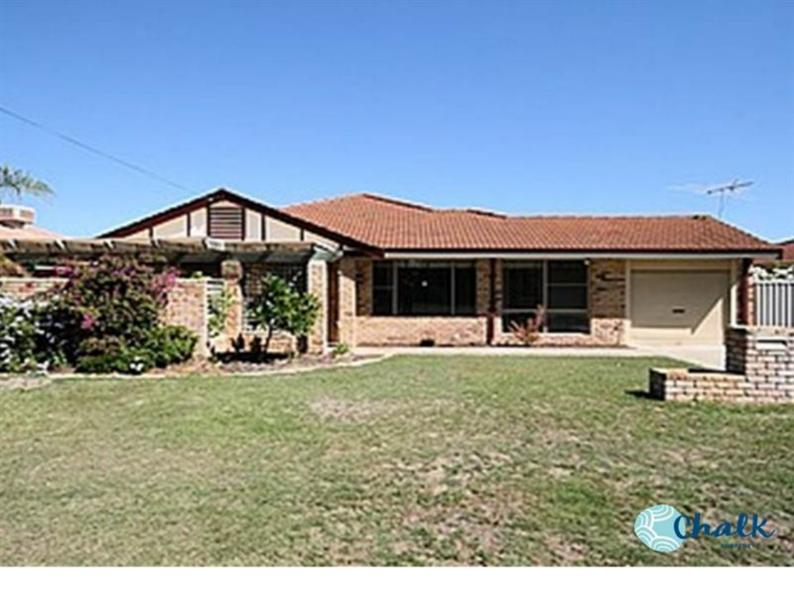

### 13 Hopkins Place WAIKIKI WA 6169

\$345

Date available: Now <u>Book Inspection</u>

### LOVELY 4x2 HOME WITH AIRCON

A lovely 4 bedroom home with airconditioning, private front verandah off the main bedroom, 2 bathrooms, separate front lounge room, family/dining, lovely open plan kitchen and sunken living area at the back. Single lockup garage, good size undercover patio area, garden shed. Conviniently situated in cul-de-sac only a short stroll to school, shops and park. Small Pets considered.