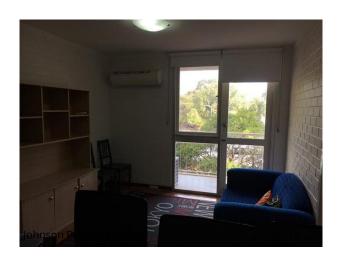

#### Features:

- 1 Bedroom with queen size bed, bedside table, portable fan, built-in robe & parquetry flooring
- Renovated modern looking kitchen with stainless steel gas cooking, fridge/freezer, plenty of storage space, some crockery/cutlery/utensils/pots & pans/some glassware etc plus 4 breakfast bar modern chairs
- Open plan living with timber-look laminate flooring, 2 seat sofa, TV cabinet, floor rug & reverse cycle air conditioner
- Good sized balcony
- Clean and tidy bathroom
- Complex includes lift