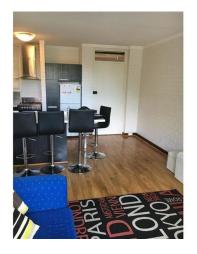

#### Features:

- 1 Bedroom with queen size bed, bedside table, portable fan, built-in robe & parquetry flooring
- Renovated modern looking kitchen with stainless steel gas cooking, fridge/freezer, plenty of storage space, some crockery/cutlery/utensils/pots & pans/some glassware etc plus 4 breakfast bar modern chairs
- Open plan living with timber-look laminate flooring, 2 seat sofa, TV cabinet, floor rug & reverse cycle air conditioner
- Good sized balcony
- Clean and tidy bathroom
- Complex includes lift