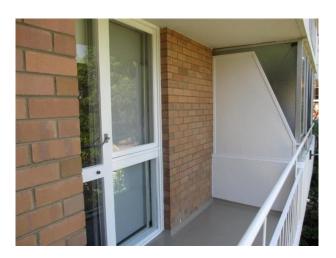

#### Features:

- 1 Bedroom with queen size bed, bedside table, portable fan, built-in robe & parquetry flooring
- Renovated modern looking kitchen with stainless steel gas cooking, fridge/freezer, plenty of storage space, some crockery/cutlery/utensils/pots & pans/some glassware etc plus 4 breakfast bar modern chairs
- Open plan living with timber-look laminate flooring, 2 seat sofa, TV cabinet, floor rug & reverse cycle air conditioner
- Good sized balcony
- Clean and tidy bathroom
- Complex includes lift