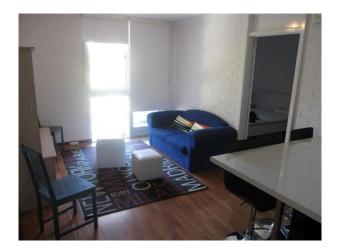

#### Features:

- 1 Bedroom with queen size bed, bedside table, portable fan, built-in robe & parquetry flooring
- Renovated modern looking kitchen with stainless steel gas cooking, fridge/freezer, plenty of storage space, some crockery/cutlery/utensils/pots & pans/some glassware etc plus 4 breakfast bar modern chairs
- Open plan living with timber-look laminate flooring, 2 seat sofa, TV cabinet, floor rug & reverse cycle air conditioner
- Good sized balcony
- Clean and tidy bathroom
- Complex includes lift