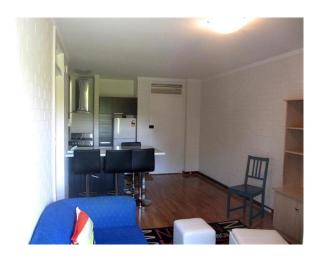

### Renovated Apartment in Sought After Location

A CUT ABOVE THE REST!

Located close to the Perth City, the Loftus Recreation Centre, Beatty Park (literally across the Road) and the heart of Leederville with it's unique cafe's, bars & restaurants and shopping boutiques. This property not only offers all in terms of location but also comes mostly furnished and features an ultra modern kitchen, near new blinds throughout and wood-look floors to the main living area and kitchen. You must see it to appreciate all the finer details. The property also features a reverse cycle split system air conditioner - great for winter & summer!

#### Features:

- 1 Bedroom with queen size bed, bedside table, portable fan, built-in robe & parquetry flooring
- Renovated modern looking kitchen with stainless steel gas cooking, fridge/freezer, plenty of storage space, some crockery/cutlery/utensils/pots & pans/some glassware etc plus 4 breakfast bar modern chairs
- Open plan living with timber-look laminate flooring, 2 seat sofa, TV cabinet, floor rug & reverse cycle air conditioner
- Good sized balcony
- Clean and tidy bathroom
- Complex includes lift