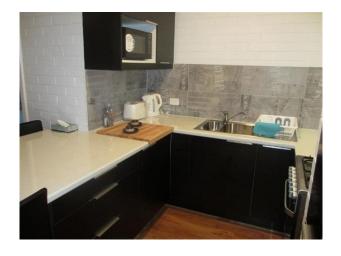

#### Features:

- 1 Bedroom with queen size bed, bedside table, portable fan, built-in robe & parquetry flooring
- Renovated modern looking kitchen with stainless steel gas cooking, fridge/freezer, plenty of storage space, some crockery/cutlery/utensils/pots & pans/some glassware etc plus 4 breakfast bar modern chairs
- Open plan living with timber-look laminate flooring, 2 seat sofa, TV cabinet, floor rug & reverse cycle air conditioner
- Good sized balcony
- Clean and tidy bathroom
- Complex includes lift