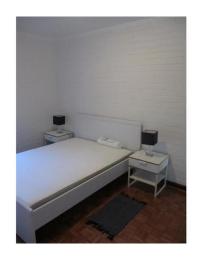

#### Features:

- 1 Bedroom with queen size bed, bedside table, portable fan, built-in robe & parquetry flooring
- Renovated modern looking kitchen with stainless steel gas cooking, fridge/freezer, plenty of storage space, some crockery/cutlery/utensils/pots & pans/some glassware etc plus 4 breakfast bar modern chairs
- Open plan living with timber-look laminate flooring, 2 seat sofa, TV cabinet, floor rug & reverse cycle air conditioner
- Good sized balcony
- Clean and tidy bathroom
- Complex includes lift