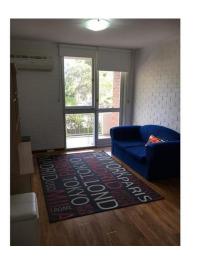

#### Features:

- 1 Bedroom with queen size bed, bedside table, portable fan, built-in robe & parquetry flooring
- Renovated modern looking kitchen with stainless steel gas cooking, fridge/freezer, plenty of storage space, some crockery/cutlery/utensils/pots & pans/some glassware etc plus 4 breakfast bar modern chairs
- Open plan living with timber-look laminate flooring, 2 seat sofa, TV cabinet, floor rug & reverse cycle air conditioner
- Good sized balcony
- Clean and tidy bathroom
- Complex includes lift