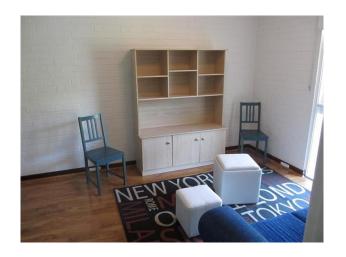

#### Features:

- 1 Bedroom with queen size bed, bedside table, portable fan, built-in robe & parquetry flooring
- Renovated modern looking kitchen with stainless steel gas cooking, fridge/freezer, plenty of storage space, some crockery/cutlery/utensils/pots & pans/some glassware etc plus 4 breakfast bar modern chairs
- Open plan living with timber-look laminate flooring, 2 seat sofa, TV cabinet, floor rug & reverse cycle air conditioner
- Good sized balcony
- Clean and tidy bathroom
- Complex includes lift