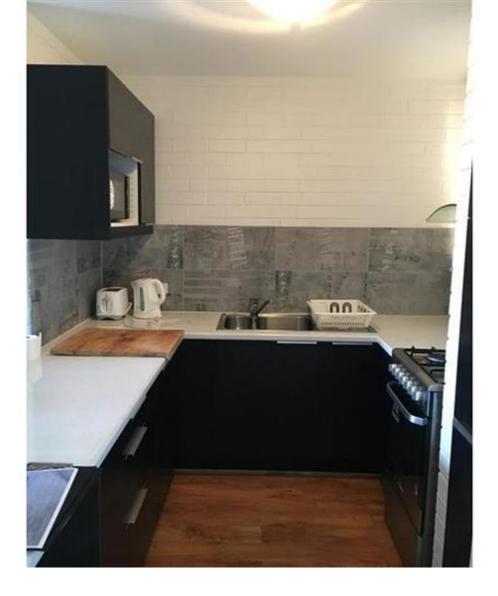

#### Features:

- 1 Bedroom with queen size bed, bedside table, portable fan, built-in robe & parquetry flooring
- Renovated modern looking kitchen with stainless steel gas cooking, fridge/freezer, plenty of storage space, some crockery/cutlery/utensils/pots & pans/some glassware etc plus 4 breakfast bar modern chairs
- Open plan living with timber-look laminate flooring, 2 seat sofa, TV cabinet, floor rug & reverse cycle air conditioner
- Good sized balcony
- Clean and tidy bathroom
- Complex includes lift