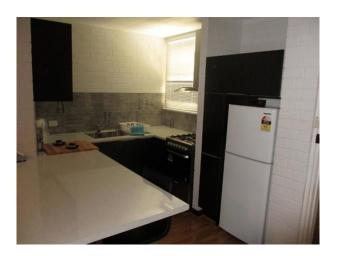

#### Features:

- 1 Bedroom with queen size bed, bedside table, portable fan, built-in robe & parquetry flooring
- Renovated modern looking kitchen with stainless steel gas cooking, fridge/freezer, plenty of storage space, some crockery/cutlery/utensils/pots & pans/some glassware etc plus 4 breakfast bar modern chairs
- Open plan living with timber-look laminate flooring, 2 seat sofa, TV cabinet, floor rug & reverse cycle air conditioner
- Good sized balcony
- Clean and tidy bathroom
- Complex includes lift