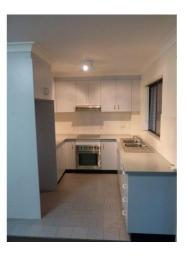

## Spacious Three Bedroom Apartment Close to all Amenities

This well presented three bedroom unit is situated on the first floor of a well maintained security block,

Features include; A spacious combined lounge and dining area & private sunny balcony. Neat and tidy kitchen with dishwasher Bathroom featuring separate bath and shower Three good sized bedrooms, two featuring built in robes An internal laundry with second w/c A tandem lock up garage. Located only minutes to local shops, restaurants and transport.

# Gallery