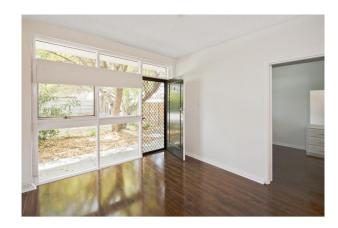

#### This unit features:

- -\tOpen plan lounge, dining and kitchen with gas stove
- -\tFloating floorboards throughout the living areas
- -\tSpacious bedroom including built-in robe
- -\tCombined bathroom/laundry
- -\tOff-street single car park