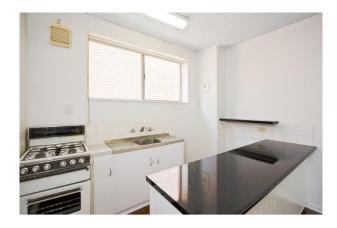

#### This unit features:

- -\tOpen plan lounge, dining and kitchen with gas stove
- -\tFloating floorboards throughout the living areas
- -\tSpacious bedroom including built-in robe
- -\tCombined bathroom/laundry
- -\tOff-street single car park