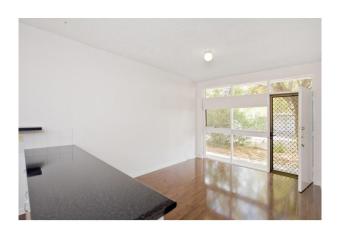

#### This unit features:

- -\tOpen plan lounge, dining and kitchen with gas stove
- -\tFloating floorboards throughout the living areas
- -\tSpacious bedroom including built-in robe
- -\tCombined bathroom/laundry
- -\tOff-street single car park