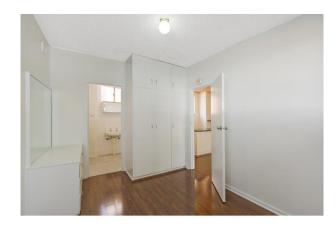

#### This unit features:

- -\tOpen plan lounge, dining and kitchen with gas stove
- -\tFloating floorboards throughout the living areas
- -\tSpacious bedroom including built-in robe
- -\tCombined bathroom/laundry
- -\tOff-street single car park