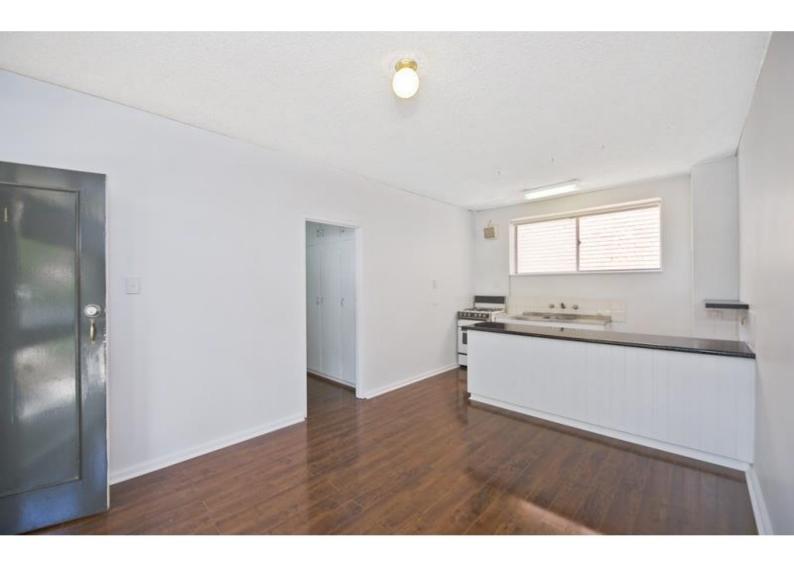

#### This unit features:

- -\tOpen plan lounge, dining and kitchen with gas stove
- -\tFloating floorboards throughout the living areas
- -\tSpacious bedroom including built-in robe
- -\tCombined bathroom/laundry
- -\tOff-street single car park