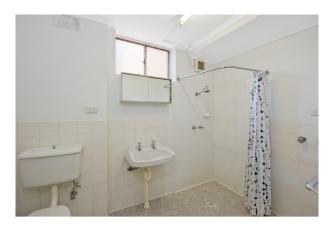

#### This unit features:

- -\tOpen plan lounge, dining and kitchen with gas stove
- -\tFloating floorboards throughout the living areas
- -\tSpacious bedroom including built-in robe
- -\tCombined bathroom/laundry
- -\tOff-street single car park