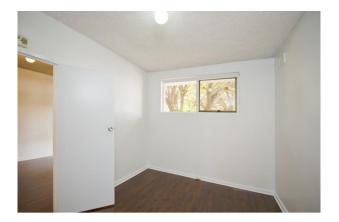

#### This unit features:

- -\tOpen plan lounge, dining and kitchen with gas stove
- -\tFloating floorboards throughout the living areas
- -\tSpacious bedroom including built-in robe
- -\tCombined bathroom/laundry
- -\tOff-street single car park