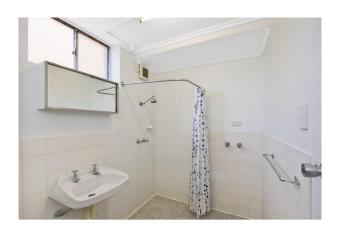

#### This unit features:

- -\tOpen plan lounge, dining and kitchen with gas stove
- -\tFloating floorboards throughout the living areas
- -\tSpacious bedroom including built-in robe
- -\tCombined bathroom/laundry
- -\tOff-street single car park