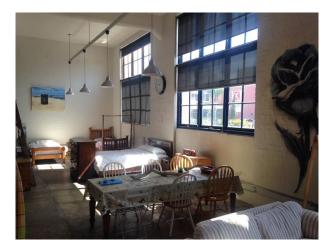

## APPLICATION PENDING

West End - Funky Studio Warehouse Apartment

This fabulous ground level open plan warehouse space/apartment is located in the historic West End of Fremantle in the landmark D & J Fowler building. The open space has concrete floors, very high ceilings, beautiful brick walls & large wooden beams supporting walls and ceiling with three large industrial window sections along the north east wall providing beautiful light into living area. It also features a renovated bathroom, laundry with washing machine and dryer, kitchen with gas cooking, fridge and large wood table along with 2 reverse cycle air-conditioners. Positioned in a small well maintained secure complex behind security gates and is located within the University of Notre Dame Fremantle precinct with mixed zoned use \"city centre\"

# Gallery

1/33 Pakenham Street FREMANTLE WA 6160