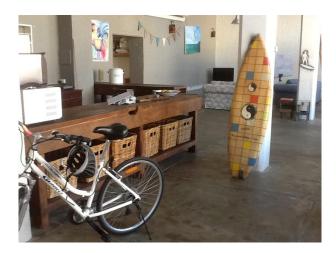

## APPLICATION PENDING

West End - Funky Studio Warehouse Apartment

This fabulous ground level open plan warehouse space/apartment is located in the historic West End of Fremantle in the landmark D & J Fowler building. The open space has concrete floors, very high ceilings, beautiful brick walls & large wooden beams supporting walls and ceiling with three large industrial window sections along the north east wall providing beautiful light into living area. It also features a renovated bathroom, laundry with washing machine and dryer, kitchen with gas cooking, fridge and large wood table along with 2 reverse cycle air-conditioners. Positioned in a small well maintained secure complex behind security gates and is located within the University of Notre Dame Fremantle precinct with mixed zoned use \"city centre\"

# Gallery

1/33 Pakenham Street FREMANTLE WA 6160