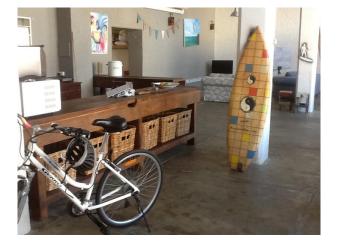

# Gallery

1/33 Pakenham Street FREMANTLE WA 6160

## APPLICATION PENDING

West End - Funky Studio Warehouse Apartment

This fabulous ground level open plan warehouse space/apartment is located in the historic West End of Fremantle in the landmark D & J Fowler building. The open space has concrete floors, very high ceilings, beautiful brick walls & large wooden beams supporting walls and ceiling with three large industrial window sections along the north east wall providing beautiful light into living area. It also features a renovated bathroom, laundry with washing machine and dryer, kitchen with gas cooking, fridge and large wood table along with 2 reverse cycle air-conditioners. Positioned in a small well maintained secure complex behind security gates and is located within the University of Notre Dame Fremantle precinct with mixed zoned use \"city centre\"