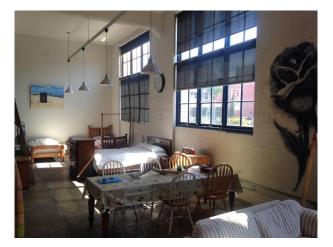

## APPLICATION PENDING

West End - Funky Studio Warehouse Apartment

This fabulous ground level open plan warehouse space/apartment is located in the historic West End of Fremantle in the landmark D & J Fowler building. The open space has concrete floors, very high ceilings, beautiful brick walls & large wooden beams supporting walls and ceiling with three large industrial window sections along the north east wall providing beautiful light into living area. It also features a renovated bathroom, laundry with washing machine and dryer, kitchen with gas cooking, fridge and large wood table along with 2 reverse cycle air-conditioners. Positioned in a small well maintained secure complex behind security gates and is located within the University of Notre Dame Fremantle precinct with mixed zoned use \"city centre\"

# Gallery

1/33 Pakenham Street FREMANTLE WA 6160