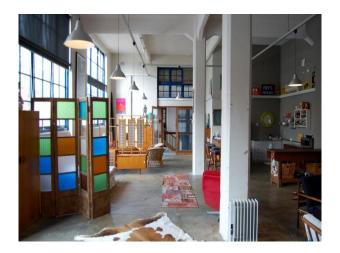

## APPLICATION PENDING

West End - Funky Studio Warehouse Apartment

This fabulous ground level open plan warehouse space/apartment is located in the historic West End of Fremantle in the landmark D & J Fowler building. The open space has concrete floors, very high ceilings, beautiful brick walls & large wooden beams supporting walls and ceiling with three large industrial window sections along the north east wall providing beautiful light into living area. It also features a renovated bathroom, laundry with washing machine and dryer, kitchen with gas cooking, fridge and large wood table along with 2 reverse cycle air-conditioners. Positioned in a small well maintained secure complex behind security gates and is located within the University of Notre Dame Fremantle precinct with mixed zoned use \"city centre\"

# Gallery

1/33 Pakenham Street FREMANTLE WA 6160