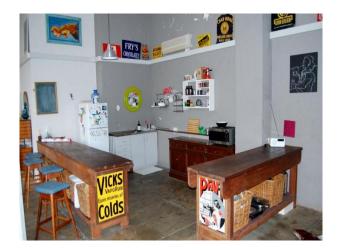

## APPLICATION PENDING

West End - Funky Studio Warehouse Apartment

This fabulous ground level open plan warehouse space/apartment is located in the historic West End of Fremantle in the landmark D & J Fowler building. The open space has concrete floors, very high ceilings, beautiful brick walls & large wooden beams supporting walls and ceiling with three large industrial window sections along the north east wall providing beautiful light into living area. It also features a renovated bathroom, laundry with washing machine and dryer, kitchen with gas cooking, fridge and large wood table along with 2 reverse cycle air-conditioners. Positioned in a small well maintained secure complex behind security gates and is located within the University of Notre Dame Fremantle precinct with mixed zoned use \"city centre\"

# Gallery

1/33 Pakenham Street FREMANTLE WA 6160