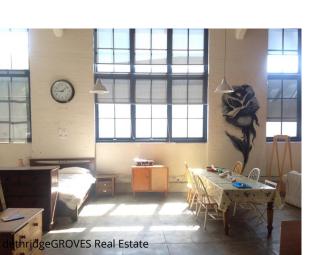

## APPLICATION PENDING

West End - Funky Studio Warehouse Apartment

This fabulous ground level open plan warehouse space/apartment is located in the historic West End of Fremantle in the landmark D & J Fowler building. The open space has concrete floors, very high ceilings, beautiful brick walls & large wooden beams supporting walls and ceiling with three large industrial window sections along the north east wall providing beautiful light into living area. It also features a renovated bathroom, laundry with washing machine and dryer, kitchen with gas cooking, fridge and large wood table along with 2 reverse cycle air-conditioners. Positioned in a small well maintained secure complex behind security gates and is located within the University of Notre Dame Fremantle precinct with mixed zoned use \"city centre\"

# Gallery

1/33 Pakenham Street FREMANTLE WA 6160