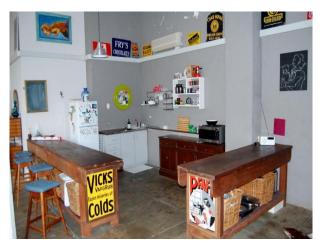

## APPLICATION PENDING

West End - Funky Studio Warehouse Apartment

This fabulous ground level open plan warehouse space/apartment is located in the historic West End of Fremantle in the landmark D & J Fowler building. The open space has concrete floors, very high ceilings, beautiful brick walls & large wooden beams supporting walls and ceiling with three large industrial window sections along the north east wall providing beautiful light into living area. It also features a renovated bathroom, laundry with washing machine and dryer, kitchen with gas cooking, fridge and large wood table along with 2 reverse cycle air-conditioners. Positioned in a small well maintained secure complex behind security gates and is located within the University of Notre Dame Fremantle precinct with mixed zoned use \"city centre\"

# Gallery

1/33 Pakenham Street FREMANTLE WA 6160