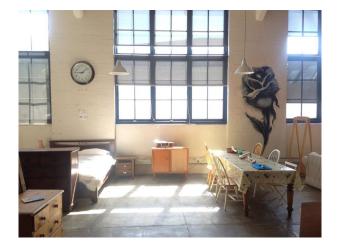

# Gallery

1/33 Pakenham Street FREMANTLE WA 6160

## APPLICATION PENDING

West End - Funky Studio Warehouse Apartment

This fabulous ground level open plan warehouse space/apartment is located in the historic West End of Fremantle in the landmark D & J Fowler building. The open space has concrete floors, very high ceilings, beautiful brick walls & large wooden beams supporting walls and ceiling with three large industrial window sections along the north east wall providing beautiful light into living area. It also features a renovated bathroom, laundry with washing machine and dryer, kitchen with gas cooking, fridge and large wood table along with 2 reverse cycle air-conditioners. Positioned in a small well maintained secure complex behind security gates and is located within the University of Notre Dame Fremantle precinct with mixed zoned use \"city centre\"