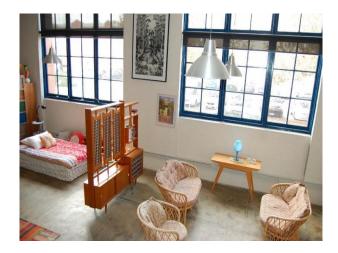

## APPLICATION PENDING

West End - Funky Studio Warehouse Apartment

This fabulous ground level open plan warehouse space/apartment is located in the historic West End of Fremantle in the landmark D & J Fowler building. The open space has concrete floors, very high ceilings, beautiful brick walls & large wooden beams supporting walls and ceiling with three large industrial window sections along the north east wall providing beautiful light into living area. It also features a renovated bathroom, laundry with washing machine and dryer, kitchen with gas cooking, fridge and large wood table along with 2 reverse cycle air-conditioners. Positioned in a small well maintained secure complex behind security gates and is located within the University of Notre Dame Fremantle precinct with mixed zoned use \"city centre\"

# Gallery

1/33 Pakenham Street FREMANTLE WA 6160