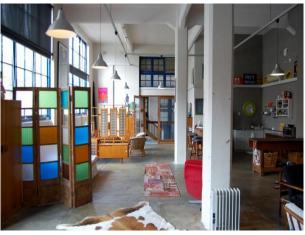

## APPLICATION PENDING

West End - Funky Studio Warehouse Apartment

This fabulous ground level open plan warehouse space/apartment is located in the historic West End of Fremantle in the landmark D & J Fowler building. The open space has concrete floors, very high ceilings, beautiful brick walls & large wooden beams supporting walls and ceiling with three large industrial window sections along the north east wall providing beautiful light into living area. It also features a renovated bathroom, laundry with washing machine and dryer, kitchen with gas cooking, fridge and large wood table along with 2 reverse cycle air-conditioners. Positioned in a small well maintained secure complex behind security gates and is located within the University of Notre Dame Fremantle precinct with mixed zoned use \"city centre\"

# Gallery

1/33 Pakenham Street FREMANTLE WA 6160