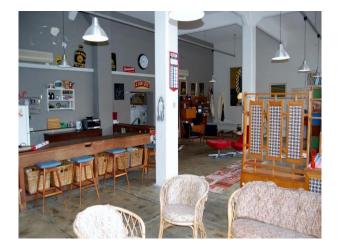

## APPLICATION PENDING

West End - Funky Studio Warehouse Apartment

This fabulous ground level open plan warehouse space/apartment is located in the historic West End of Fremantle in the landmark D & J Fowler building. The open space has concrete floors, very high ceilings, beautiful brick walls & large wooden beams supporting walls and ceiling with three large industrial window sections along the north east wall providing beautiful light into living area. It also features a renovated bathroom, laundry with washing machine and dryer, kitchen with gas cooking, fridge and large wood table along with 2 reverse cycle air-conditioners. Positioned in a small well maintained secure complex behind security gates and is located within the University of Notre Dame Fremantle precinct with mixed zoned use \"city centre\"

# Gallery

1/33 Pakenham Street FREMANTLE WA 6160