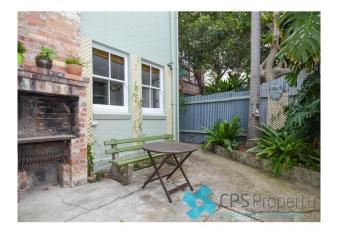

### \* ACCESS VIA TALFOURD LANE \*

Quietly tucked away at the rear of a grand Victorian terrace, this fully self-contained one bedroom residence enjoys updated interiors with eclectic charm & original period features throughout. Commanding the entire ground floor, this city fringe property is truly unique with its exclusive access to the rear courtyard & two parking spaces. Conveniently situated just moments to buzzing local cafes, bars & eateries, with an array of boutique shops along the vibrant Glebe strip, surrounding parks & harbour walks, as well as regular bus service from your doorstep.

#### 3/253 Glebe Point Road GLEBE NSW 2037

- Fresh bathroom featuring original period floor tiles with frameless glass shower & built in storage
- Exclusive access out onto the sundrenched entertaining courtyard with rear lane only access
- Internal laundry facility
- Two secure off street car spaces with remote roller door access off Talfourd Lane