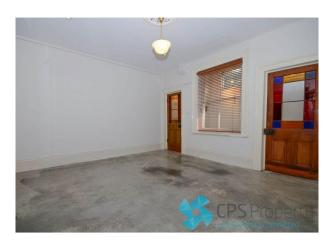

- Quaint period-style kitchen featuring an electric upright stove & gorgeous bold yellow cabinetry
- Generous separate living space with soaring high ceilings & polished concrete floors throughout
- Large bedroom enjoying stunning original ornate fireplace & pendant lighting with lovely stained glass feature doors throughout

## Gallery

CPSProperty 3/7