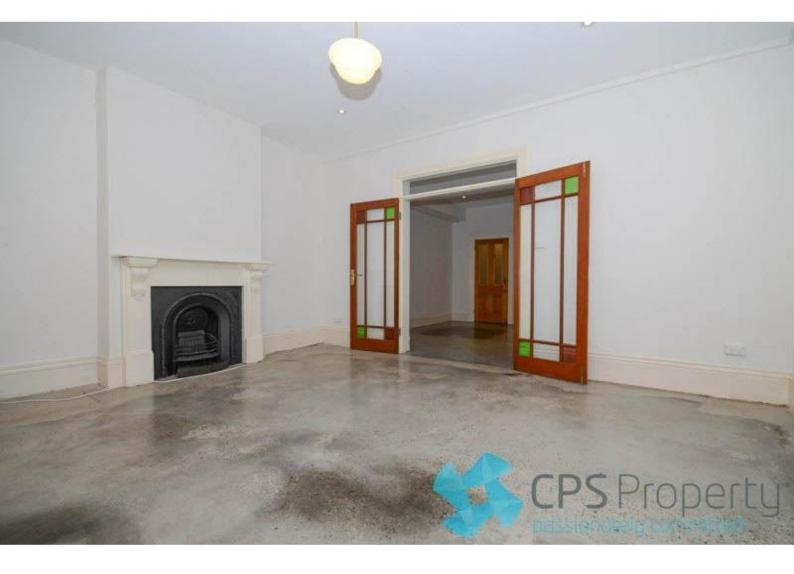

- Quaint period-style kitchen featuring an electric upright stove & gorgeous bold yellow cabinetry
- Generous separate living space with soaring high ceilings & polished concrete floors throughout
- Large bedroom enjoying stunning original ornate fireplace & pendant lighting with lovely stained glass feature doors throughout

## Gallery

CPSProperty 3/7