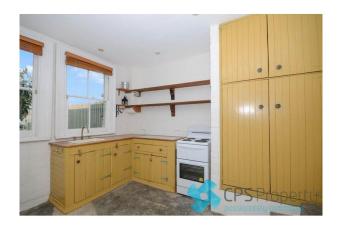

- Quaint period-style kitchen featuring an electric upright stove & gorgeous bold yellow cabinetry
- Generous separate living space with soaring high ceilings & polished concrete floors throughout
- Large bedroom enjoying stunning original ornate fireplace & pendant lighting with lovely stained glass feature doors throughout

## Gallery

CPSProperty 3/7