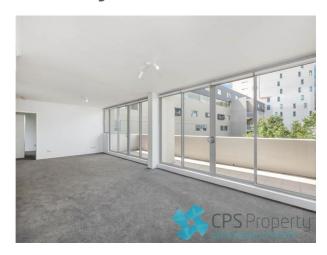

### SLEEK TWO BEDROOM SUB-PENTHOUSE WITH NORTHERLY **DISTRICT OUTLOOKS**

Available: NOW

Initial Lease Period: 6 or 12 months

Inspect: Saturday 17 October from 12.25 - 12.40pm

Commanding a private fourth floor position in the popular ' Prime ' security complex, this renovated sub-penthouse boasts expansive open plan interiors with sun-drenched leafy northerly outlooks. Enjoying a convenient city fringe lifestyle with resort style facilities featuring a swimming pool, fully equipped gymnasium & landscaped communal gardens - whilst being in the centre of Sydney's newest foodie hotspot with buzzing local cafes, bars & eateries, the recently developed East Village Shopping Centre, a selection of lush local parklands, as well as being just a short stroll to Green Square Train Station & an abundance of regular bus services.

- Light-filled oversized living space with full length stacker doors opening out onto the sun-drenched entertainer 's terrace with leafy northerly outlooks
- Designer gourmet gas kitchen with Smeg appliances, stone benchtops with island bench & plenty of cupboard space
- Two good size bedrooms both with ceiling fans & mirrored built in robes, main bedroom enjoying a walk through robe & ensuite bathroom