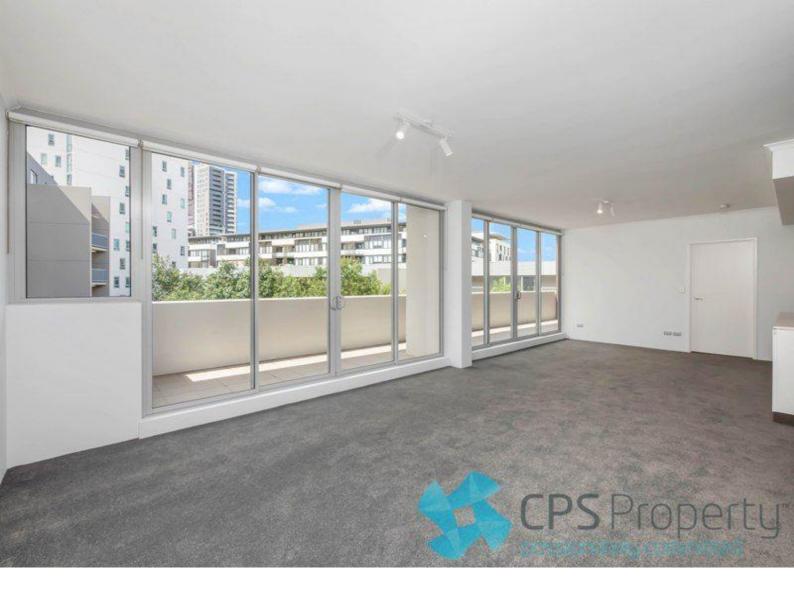

### SLEEK TWO BEDROOM SUB-PENTHOUSE WITH NORTHERLY **DISTRICT OUTLOOKS**

Available: NOW

Initial Lease Period: 6 or 12 months

Inspect: Saturday 17 October from 12.25 - 12.40pm

Commanding a private fourth floor position in the popular ' Prime ' security complex, this renovated sub-penthouse boasts expansive open plan interiors with sun-drenched leafy northerly outlooks. Enjoying a convenient city fringe lifestyle with resort style facilities featuring a swimming pool, fully equipped gymnasium & landscaped communal gardens - whilst being in the centre of Sydney's newest foodie hotspot with buzzing local cafes, bars & eateries, the recently developed East Village Shopping Centre, a selection of lush local parklands, as well as being just a short stroll to Green Square Train Station & an abundance of regular bus services.

- Light-filled oversized living space with full length stacker doors opening out onto the sun-drenched entertainer 's terrace with leafy northerly outlooks
- Designer gourmet gas kitchen with Smeg appliances, stone benchtops with island bench & plenty of cupboard space
- Two good size bedrooms both with ceiling fans & mirrored built in robes, main bedroom enjoying a walk through robe & ensuite bathroom