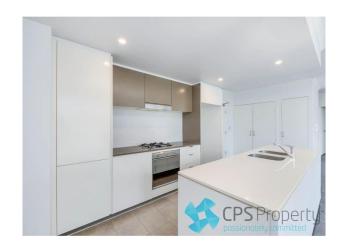

- Light-filled oversized living space with full length stacker doors opening out onto the sun-drenched entertainer 's terrace with leafy northerly outlooks
- Designer gourmet gas kitchen with Smeg appliances, stone benchtops with island bench & plenty of cupboard space
- Two good size bedrooms both with ceiling fans & mirrored built in robes, main bedroom enjoying a walk through robe & ensuite bathroom