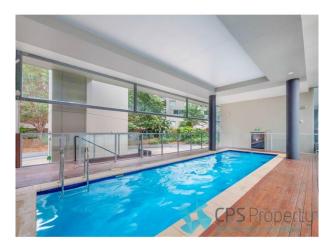

### SLEEK TWO BEDROOM SUB-PENTHOUSE WITH NORTHERLY **DISTRICT OUTLOOKS**

Available: NOW

Initial Lease Period: 6 or 12 months

Inspect: Saturday 17 October from 12.25 - 12.40pm

Commanding a private fourth floor position in the popular ' Prime ' security complex, this renovated sub-penthouse boasts expansive open plan interiors with sun-drenched leafy northerly outlooks. Enjoying a convenient city fringe lifestyle with resort style facilities featuring a swimming pool, fully equipped gymnasium & landscaped communal gardens - whilst being in the centre of Sydney's newest foodie hotspot with buzzing local cafes, bars & eateries, the recently developed East Village Shopping Centre, a selection of lush local parklands, as well as being just a short stroll to Green Square Train Station & an abundance of regular bus services.