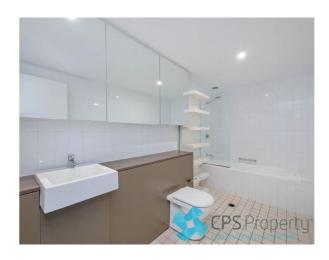

#### 63/2 Levy Walk ZETLAND NSW 2017

- Sleek bathroom tiled floor to ceiling features combined shower/bathtub, mirrored vanity with an abundance of storage
- Study nook ideal for a home office setup
- Internal laundry with separate wash basin & clothes dryer included
- Near new roller blinds, paint & plush carpets throughout
- Security intercom with lift access
- Reverse cycle air conditioning installed in living area with fans in both bedrooms
- Secure undercover carspace in the basement level