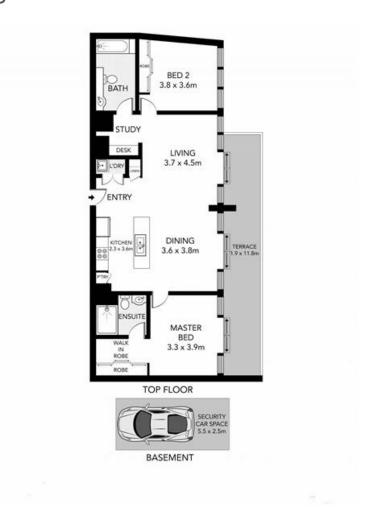

## Floor Plans

CPSProperty 6 / 8

- Light-filled oversized living space with full length stacker doors opening out onto the sun-drenched entertainer 's terrace with leafy northerly outlooks
- Designer gourmet gas kitchen with Smeg appliances, stone benchtops with island bench & plenty of cupboard space
- Two good size bedrooms both with ceiling fans & mirrored built in robes, main bedroom enjoying a walk through robe & ensuite bathroom

#### 63/2 Levy Walk ZETLAND NSW 2017

- Sleek bathroom tiled floor to ceiling features combined shower/bathtub, mirrored vanity with an abundance of storage
- Study nook ideal for a home office setup
- Internal laundry with separate wash basin & clothes dryer included
- Near new roller blinds, paint & plush carpets throughout
- Security intercom with lift access
- Reverse cycle air conditioning installed in living area with fans in both bedrooms
- Secure undercover carspace in the basement level