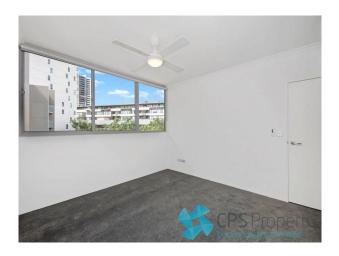

#### 63/2 Levy Walk ZETLAND NSW 2017

- Sleek bathroom tiled floor to ceiling features combined shower/bathtub, mirrored vanity with an abundance of storage
- Study nook ideal for a home office setup
- Internal laundry with separate wash basin & clothes dryer included
- Near new roller blinds, paint & plush carpets throughout
- Security intercom with lift access
- Reverse cycle air conditioning installed in living area with fans in both bedrooms
- Secure undercover carspace in the basement level