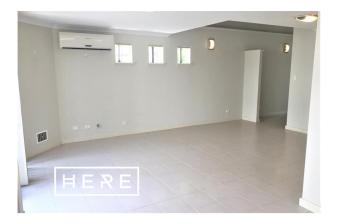

### Why you will love living HERE:

- Kitchen features gas hotplates, electric oven, dishwasher and plenty of storage space
- Main bedroom is carpeted with air conditioner, built in robe and ensuite
- Bedroom 2 and 3 are of generous size and both feature a built in robe
- Laundry has good storage with a clothes dryer included
- Open plan meals/kitchen/family area with air conditioner
- Plenty of additional storage with a double linen press both upstairs and downstairs
- Private courtyard with easy care garden
- Double remote garage with additional storage area