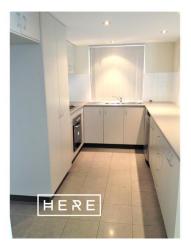

### Why you will love living HERE:

- Kitchen features gas hotplates, electric oven, dishwasher and plenty of storage space
- Main bedroom is carpeted with air conditioner, built in robe and ensuite
- Bedroom 2 and 3 are of generous size and both feature a built in robe
- Laundry has good storage with a clothes dryer included
- Open plan meals/kitchen/family area with air conditioner
- Plenty of additional storage with a double linen press both upstairs and downstairs
- Private courtyard with easy care garden
- Double remote garage with additional storage area