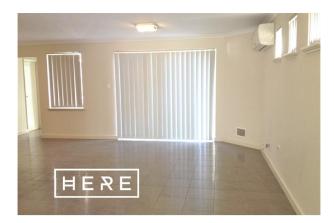

### Why you will love living HERE:

- Kitchen features gas hotplates, electric oven, dishwasher and plenty of storage space
- Main bedroom is carpeted with air conditioner, built in robe and ensuite
- Bedroom 2 and 3 are of generous size and both feature a built in robe
- Laundry has good storage with a clothes dryer included
- Open plan meals/kitchen/family area with air conditioner
- Plenty of additional storage with a double linen press both upstairs and downstairs
- Private courtyard with easy care garden
- Double remote garage with additional storage area