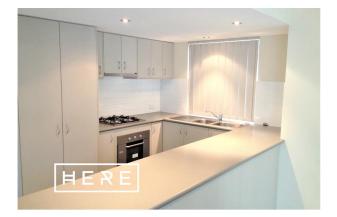

### Why you will love living HERE:

- Kitchen features gas hotplates, electric oven, dishwasher and plenty of storage space
- Main bedroom is carpeted with air conditioner, built in robe and ensuite
- Bedroom 2 and 3 are of generous size and both feature a built in robe
- Laundry has good storage with a clothes dryer included
- Open plan meals/kitchen/family area with air conditioner
- Plenty of additional storage with a double linen press both upstairs and downstairs
- Private courtyard with easy care garden
- Double remote garage with additional storage area