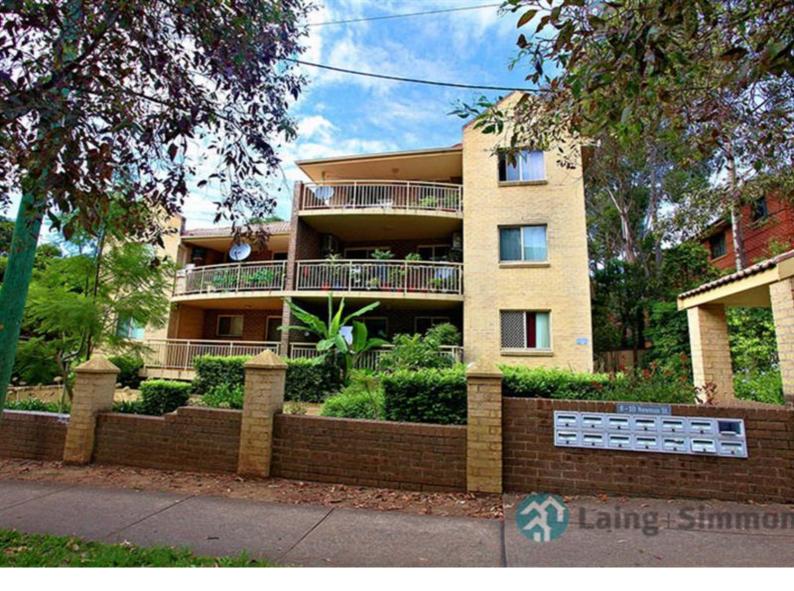

## 12/8-10 Newman Street Merrylands NSW

🎦 2 💧 1 🔗 1

2160

\$390.00 Per Week application received

Date available: Now Book Inspection

## PERFECT LOCATION \*\*OFFERING ONE WEEK FREE RENT\*\* \*\*DEPOSIT TAKEN\*\*

\*\* DEPOSIT TAKEN \*\*

Be sure to inspect this very nice two bedroom unit located on the 3rd level with park views, the property consists of:

- 2 bedroom unit with built-in wardrobe to the master bedroom
- Separate lounge and dining area
- Modern kitchen and bathroom
- Tiles throughout
- Internal laundry
- Lock up garage minutes walk to shops, library and station
- Freshly painted
- Carpet in bedrooms
- Split system