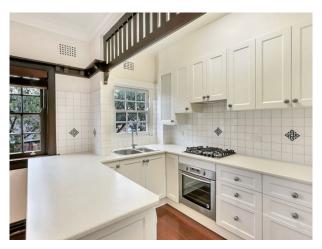

- Living areas complimented by polished timber floors combined with innovated storage and built-in cabinetry
- Gas modernized gas kitchen, stainless steel appliances including dishwasher
- Oversized master bedroom with built-in robe
- Spacious 2nd and 3rd bedroom both with built-ins
- Sun room with Bay window seats and cushions, LCD TV bracketed to wall with set box
- Fresh updated bathroom, Separate WC for convenience
- Internal laundry with Miele washer, plus dryer
- Singe lock up garage, the only on in the building, with ample roof storage section and ladder
- Period features included picture rails throughout
- Magnetized double glazing
- Ceiling fans in all bedrooms