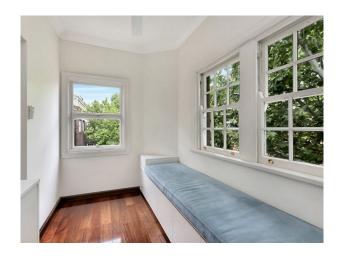

- Living areas complimented by polished timber floors combined with innovated storage and built-in cabinetry
- Gas modernized gas kitchen, stainless steel appliances including dishwasher
- Oversized master bedroom with built-in robe
- Spacious 2nd and 3rd bedroom both with built-ins
- Sun room with Bay window seats and cushions, LCD TV bracketed to wall with set box
- Fresh updated bathroom, Separate WC for convenience
- Internal laundry with Miele washer, plus dryer
- Singe lock up garage, the only on in the building, with ample roof storage section and ladder
- Period features included picture rails throughout
- Magnetized double glazing
- Ceiling fans in all bedrooms