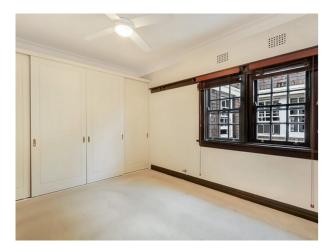

- Living areas complimented by polished timber floors combined with innovated storage and built-in cabinetry
- Gas modernized gas kitchen, stainless steel appliances including dishwasher
- Oversized master bedroom with built-in robe
- Spacious 2nd and 3rd bedroom both with built-ins
- Sun room with Bay window seats and cushions, LCD TV bracketed to wall with set box
- Fresh updated bathroom, Separate WC for convenience
- Internal laundry with Miele washer, plus dryer
- Singe lock up garage, the only on in the building, with ample roof storage section and ladder
- Period features included picture rails throughout
- Magnetized double glazing
- Ceiling fans in all bedrooms