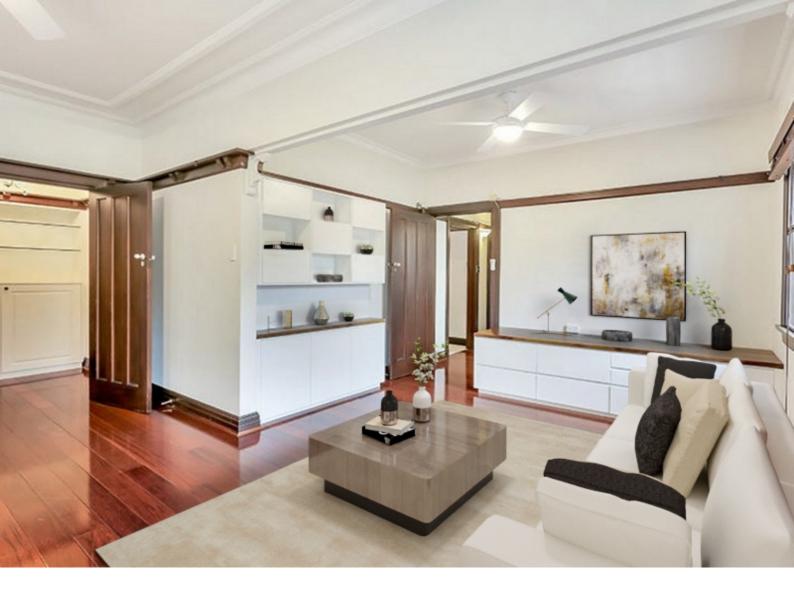

### Classy Wollstonecraft Apartment

Boasting space, ambience and light, and adorned with art deco features, this expansive units vaunts a variety of benefits from its doubles sized bedrooms, its modernised kitchen and bathroom, to its ultra-close proximity the array of shops, restaurants and bars at Crow's Nest.

- Living areas complimented by polished timber floors combined with innovated storage and built-in cabinetry
- Gas modernized gas kitchen, stainless steel appliances including dishwasher
- Oversized master bedroom with built-in robe
- Spacious 2nd and 3rd bedroom both with built-ins
- Sun room with Bay window seats and cushions, LCD TV bracketed to wall with set box
- Fresh updated bathroom, Separate WC for convenience
- Internal laundry with Miele washer, plus dryer
- Singe lock up garage, the only on in the building, with ample roof storage section and ladder
- Period features included picture rails throughout
- Magnetized double glazing
- Ceiling fans in all bedrooms