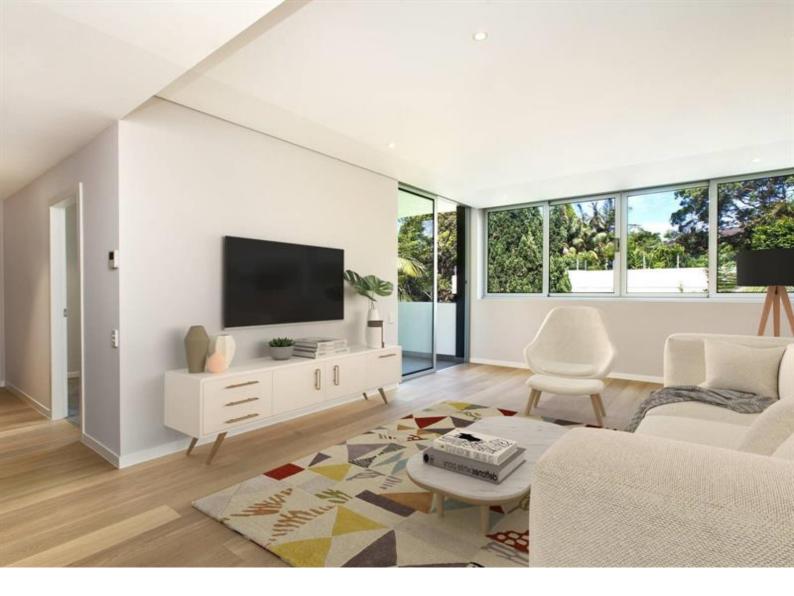

## Gallery

- 2 double sized bedrooms, both with built-in wardrobes and opening to balcony
- Large combined lounge and dining room with floorboards
- Deluxe open plan kitchen with stone benchtops, Miele appliances, gas cooking and dishwasher
- Sunny covered balcony
- 2 contemporary, fully tiled bathrooms, main bedroom with ensuite
- Internal laundry including Miele washing machine and dryer
- Single secure carspace plus storage cage, lift access
- Ducted air conditioning throughout
- Common rooftop terrace with built-in BBQ and pleasant outlook, ideal for entertaining