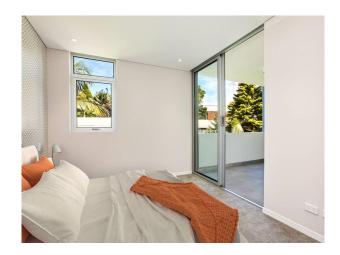

## Gallery

- 2 double sized bedrooms, both with built-in wardrobes and opening to balcony
- Large combined lounge and dining room with floorboards
- Deluxe open plan kitchen with stone benchtops, Miele appliances, gas cooking and dishwasher
- Sunny covered balcony
- 2 contemporary, fully tiled bathrooms, main bedroom with ensuite
- Internal laundry including Miele washing machine and dryer
- Single secure carspace plus storage cage, lift access
- Ducted air conditioning throughout
- Common rooftop terrace with built-in BBQ and pleasant outlook, ideal for entertaining