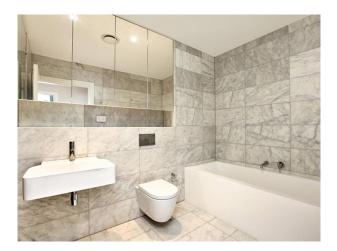

## Gallery

- 2 double sized bedrooms, both with built-in wardrobes and opening to balcony
- Large combined lounge and dining room with floorboards
- Deluxe open plan kitchen with stone benchtops, Miele appliances, gas cooking and dishwasher
- Sunny covered balcony
- 2 contemporary, fully tiled bathrooms, main bedroom with ensuite
- Internal laundry including Miele washing machine and dryer
- Single secure carspace plus storage cage, lift access
- Ducted air conditioning throughout
- Common rooftop terrace with built-in BBQ and pleasant outlook, ideal for entertaining