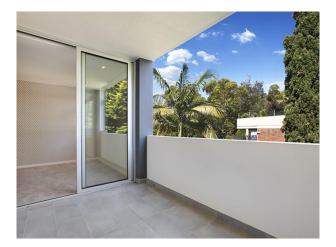

## Gallery

- 2 double sized bedrooms, both with built-in wardrobes and opening to balcony
- Large combined lounge and dining room with floorboards
- Deluxe open plan kitchen with stone benchtops, Miele appliances, gas cooking and dishwasher
- Sunny covered balcony
- 2 contemporary, fully tiled bathrooms, main bedroom with ensuite
- Internal laundry including Miele washing machine and dryer
- Single secure carspace plus storage cage, lift access
- Ducted air conditioning throughout
- Common rooftop terrace with built-in BBQ and pleasant outlook, ideal for entertaining