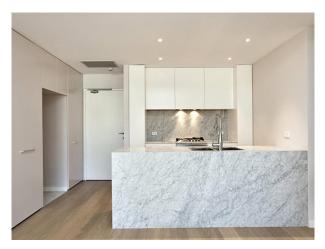

## Gallery

- 2 double sized bedrooms, both with built-in wardrobes and opening to balcony
- Large combined lounge and dining room with floorboards
- Deluxe open plan kitchen with stone benchtops, Miele appliances, gas cooking and dishwasher
- Sunny covered balcony
- 2 contemporary, fully tiled bathrooms, main bedroom with ensuite
- Internal laundry including Miele washing machine and dryer
- Single secure carspace plus storage cage, lift access
- Ducted air conditioning throughout
- Common rooftop terrace with built-in BBQ and pleasant outlook, ideal for entertaining