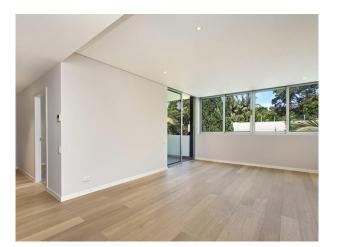

## Gallery

- 2 double sized bedrooms, both with built-in wardrobes and opening to balcony
- Large combined lounge and dining room with floorboards
- Deluxe open plan kitchen with stone benchtops, Miele appliances, gas cooking and dishwasher
- Sunny covered balcony
- 2 contemporary, fully tiled bathrooms, main bedroom with ensuite
- Internal laundry including Miele washing machine and dryer
- Single secure carspace plus storage cage, lift access
- Ducted air conditioning throughout
- Common rooftop terrace with built-in BBQ and pleasant outlook, ideal for entertaining