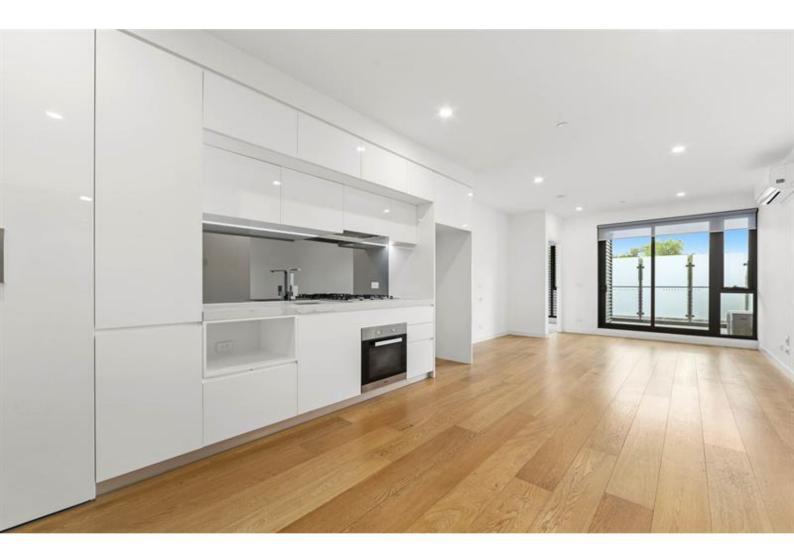

#### Featuring:

- Secure building entry
- Kitchen with lots of storage, gas cooking and dishwasher
- Two spacious bedrooms
- Master bedroom with ensuite
- Modern central bathroom
- Open plan living/dining
- Floor to ceiling windows
- Natural Timber Floors
- Euro Laundry
- Heating & Cooling
- Good sized private balcony

### Gallery