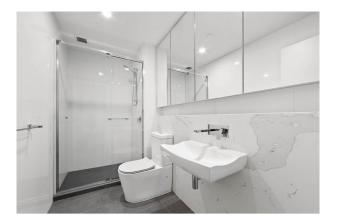

#### Featuring:

- Secure building entry
- Kitchen with lots of storage, gas cooking and dishwasher
- Two spacious bedrooms
- Master bedroom with ensuite
- Modern central bathroom
- Open plan living/dining
- Floor to ceiling windows
- Natural Timber Floors
- Euro Laundry
- Heating & Cooling
- Good sized private balcony

### Gallery