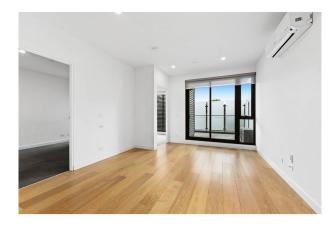

#### Featuring:

- Secure building entry
- Kitchen with lots of storage, gas cooking and dishwasher
- Two spacious bedrooms
- Master bedroom with ensuite
- Modern central bathroom
- Open plan living/dining
- Floor to ceiling windows
- Natural Timber Floors
- Euro Laundry
- Heating & Cooling
- Good sized private balcony

### Gallery