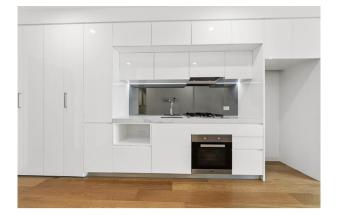

#### Featuring:

- Secure building entry
- Kitchen with lots of storage, gas cooking and dishwasher
- Two spacious bedrooms
- Master bedroom with ensuite
- Modern central bathroom
- Open plan living/dining
- Floor to ceiling windows
- Natural Timber Floors
- Euro Laundry
- Heating & Cooling
- Good sized private balcony

### Gallery