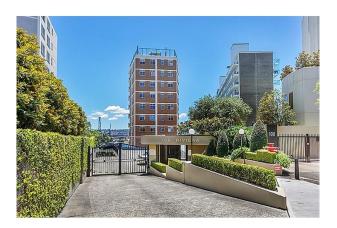

# 43/106 Elizabeth Bay Road ELIZABETH BAY NSW 2011

**=** 2

**^** 

\$1,100

Date available: 19 December 2018

**Book Inspection** 

#### RENOVATED TWO BEDROOM APARTMENT

This two bedroom apartment is located in the sought after Riviera Building in the Elizabeth Bay Road loop. A bright and sunny and has two large balconies overlooking the beautiful Elizabeth Bay. Security Building with one car space. Located moments away from parks, harbor foreshore and only a short walk away to the culinary delights on offer in Potts Point and Elizabeth Bay. Wonderful views and a property not to be missed.

- \* Fully renovated security building with level lift access
- \* Spectacular unobstructed bay, harbour and city views
- \* 2 double beds with built-ins, main with a balcony
- \* Sunlit open plan living extends to a north facing balcony
- \* Tidy kitchen including dishwasher, secure undercover parking
- \* Includes washing machine
- \* Short walk to Macleay Street village, 2km to the CBD