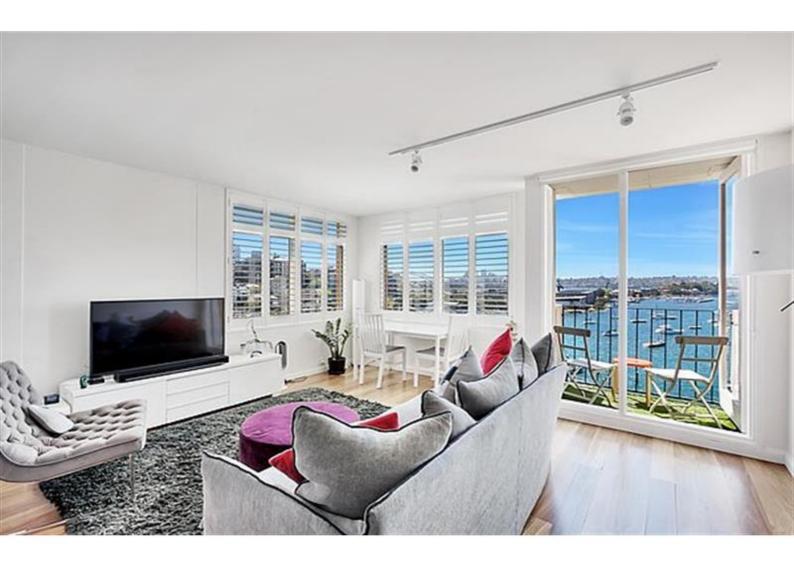

#### RENOVATED TWO BEDROOM APARTMENT

This two bedroom apartment is located in the sought after Riviera Building in the Elizabeth Bay Road loop. A bright and sunny and has two large balconies overlooking the beautiful Elizabeth Bay. Security Building with one car space. Located moments away from parks, harbor foreshore and only a short walk away to the culinary delights on offer in Potts Point and Elizabeth Bay. Wonderful views and a property not to be missed.

- \* Fully renovated security building with level lift access
- \* Spectacular unobstructed bay, harbour and city views
- \* 2 double beds with built-ins, main with a balcony
- \* Sunlit open plan living extends to a north facing balcony
- \* Tidy kitchen including dishwasher, secure undercover parking
- \* Includes washing machine
- \* Short walk to Macleay Street village, 2km to the CBD