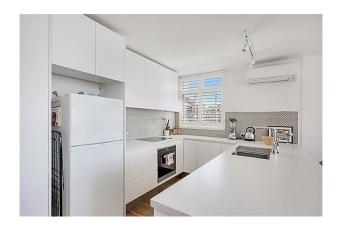

- \* Fully renovated security building with level lift access
- \* Spectacular unobstructed bay, harbour and city views
- \* 2 double beds with built-ins, main with a balcony
- \* Sunlit open plan living extends to a north facing balcony
- \* Tidy kitchen including dishwasher, secure undercover parking
- \* Includes washing machine
- \* Short walk to Macleay Street village, 2km to the CBD