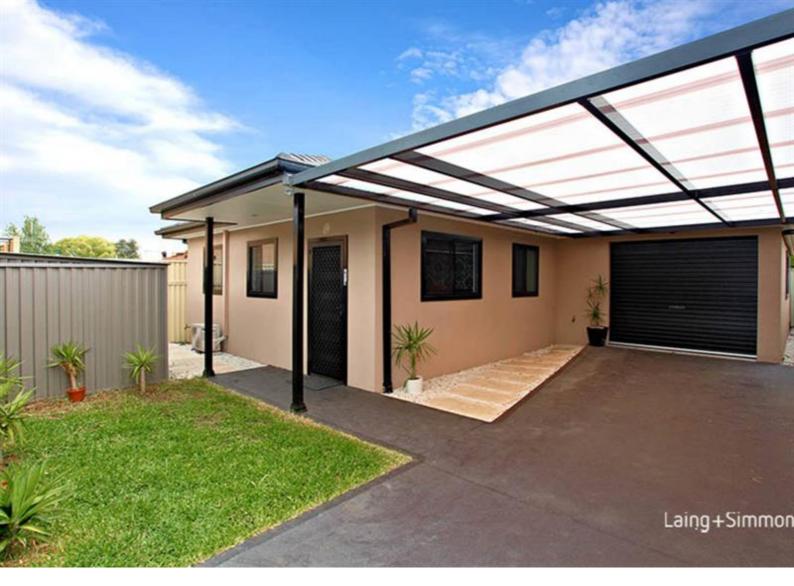

### Modern Granny Flat

Fantastic this near new granny flat that is immaculately presented, close to school and public transport, features:

- Near new kitchen with stainless steel appliances and gas cooking
- Stone kitchen
- Combined lounge and dinning
- Air-condition in lounge room
- Two bedrooms with built ins
- Floorboard tiled throughout
- Internal laundry
- Spacious lock up garage
- Private backyard
- Big carport/BBQ area