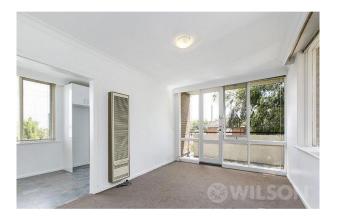

### Features:

- Large living area with balcony

- Spacious eat-in kitchen complete with dishwasher, gas cooktop, electric oven, very generous storage and counter space, double sink

- Queen sized master bedroom with robes
- Large second and third bedrooms with built in robes
- Contemporary bathroom with toilet
- Separate spacious laundry
- Second separate toilet
- Split system with heating and cooling
- Carpeted throughout
- Off street parking for one car

## Gallery