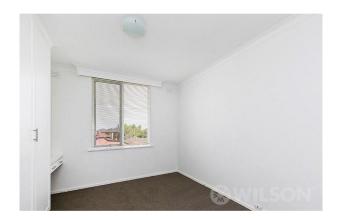

### Features:

- Large living area with balcony

- Spacious eat-in kitchen complete with dishwasher, gas cooktop, electric oven, very generous storage and counter space, double sink

- Queen sized master bedroom with robes
- Large second and third bedrooms with built in robes
- Contemporary bathroom with toilet
- Separate spacious laundry
- Second separate toilet
- Split system with heating and cooling
- Carpeted throughout
- Off street parking for one car

## Gallery