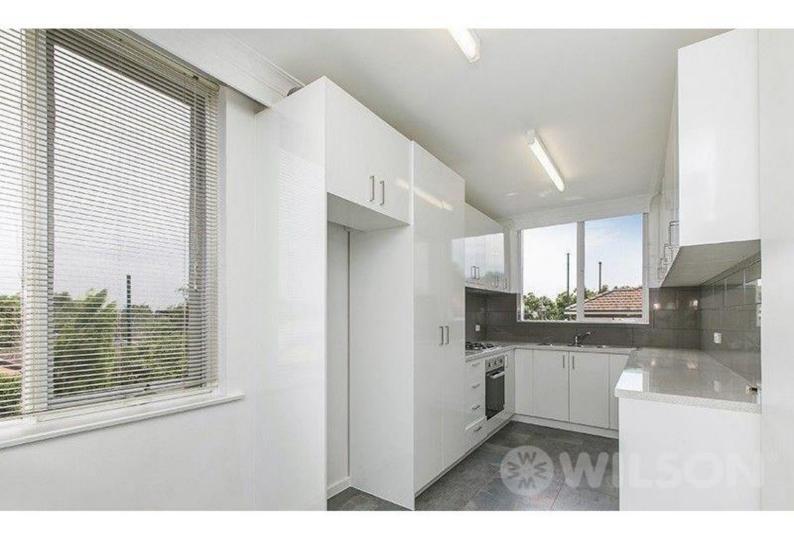

### Features:

- Large living area with balcony

- Spacious eat-in kitchen complete with dishwasher, gas cooktop, electric oven, very generous storage and counter space, double sink

- Queen sized master bedroom with robes
- Large second and third bedrooms with built in robes
- Contemporary bathroom with toilet
- Separate spacious laundry
- Second separate toilet
- Split system with heating and cooling
- Carpeted throughout
- Off street parking for one car

## Gallery