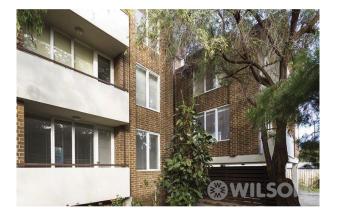

## Gallery

### Features:

- Large living area with balcony

- Spacious eat-in kitchen complete with dishwasher, gas cooktop, electric oven, very generous storage and counter space, double sink

- Queen sized master bedroom with robes
- Large second and third bedrooms with built in robes
- Contemporary bathroom with toilet
- Separate spacious laundry
- Second separate toilet
- Split system with heating and cooling
- Carpeted throughout
- Off street parking for one car