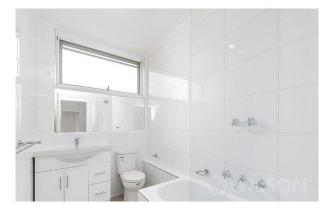

## Gallery

### Features:

- Large living area with balcony

- Spacious eat-in kitchen complete with dishwasher, gas cooktop, electric oven, very generous storage and counter space, double sink

- Queen sized master bedroom with robes
- Large second and third bedrooms with built in robes
- Contemporary bathroom with toilet
- Separate spacious laundry
- Second separate toilet
- Split system with heating and cooling
- Carpeted throughout
- Off street parking for one car