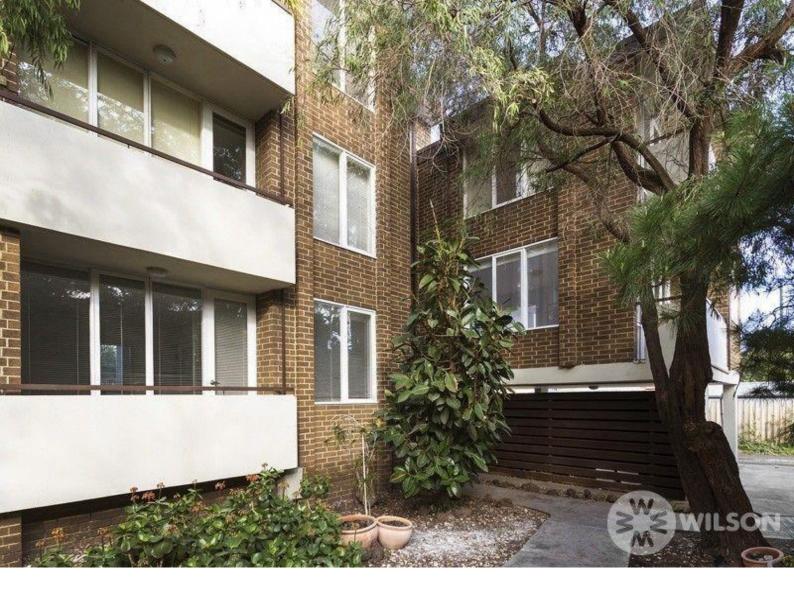

## 1/229 Hotham Street ELSTERNWICK VIC 3185

\$350 per week Date available: Now <u>Book Inspection</u>

## lt's BBQ season

Great sized fully fenced courtyard for that weekend Barbeque

- Entry hall with built in linen cupboard.
- Large lounge room with split system leading out to a private courtyard
- Eat in kitchen with loads of cupboard space
- Big bathroom with separate shower and bath
- Separate toilet
- Laundry taps in bathroom
- Two bedrooms with built in wardrobes
- Off street car parking for one car

This apartment is a short walk to Glenhuntly Road, train, tram & shops.

Opportunity doesn't knock on your door every day. Be quick for this one.

Whilst every care is taken, Wilson Agents will not be held liable for any misprints of this advertisement and the applicant/s acknowledge that in applying for the property they are accepting the premises in the condition in which they viewed the home.