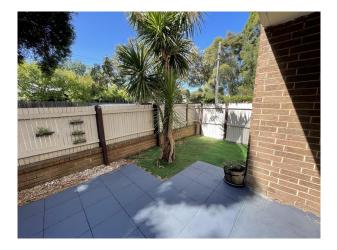

## lt's BBQ season

Great sized fully fenced courtyard for that weekend Barbeque

- Entry hall with built in linen cupboard.
- Large lounge room with split system leading out to a private courtyard
- Eat in kitchen with loads of cupboard space
- Big bathroom with separate shower and bath
- Separate toilet
- Laundry taps in bathroom
- Two bedrooms with built in wardrobes
- Off street car parking for one car