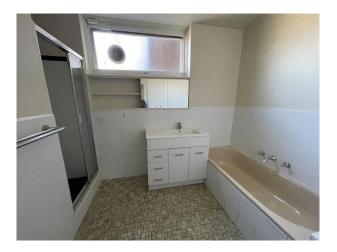

## lt's BBQ season

Great sized fully fenced courtyard for that weekend Barbeque

- Entry hall with built in linen cupboard.
- Large lounge room with split system leading out to a private courtyard
- Eat in kitchen with loads of cupboard space
- Big bathroom with separate shower and bath
- Separate toilet
- Laundry taps in bathroom
- Two bedrooms with built in wardrobes
- Off street car parking for one car