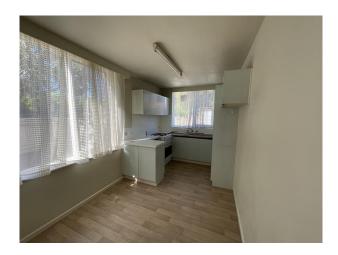

## lt's BBQ season

Great sized fully fenced courtyard for that weekend Barbeque

- Entry hall with built in linen cupboard.
- Large lounge room with split system leading out to a private courtyard
- Eat in kitchen with loads of cupboard space
- Big bathroom with separate shower and bath
- Separate toilet
- Laundry taps in bathroom
- Two bedrooms with built in wardrobes
- Off street car parking for one car