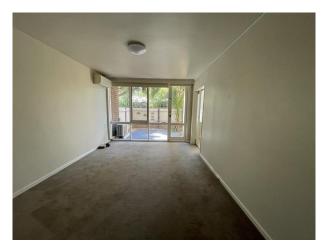

## lt's BBQ season

Great sized fully fenced courtyard for that weekend Barbeque

- Entry hall with built in linen cupboard.
- Large lounge room with split system leading out to a private courtyard
- Eat in kitchen with loads of cupboard space
- Big bathroom with separate shower and bath
- Separate toilet
- Laundry taps in bathroom
- Two bedrooms with built in wardrobes
- Off street car parking for one car