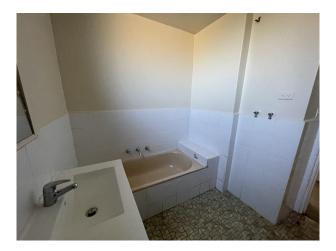

## lt's BBQ season

Great sized fully fenced courtyard for that weekend Barbeque

- Entry hall with built in linen cupboard.
- Large lounge room with split system leading out to a private courtyard
- Eat in kitchen with loads of cupboard space
- Big bathroom with separate shower and bath
- Separate toilet
- Laundry taps in bathroom
- Two bedrooms with built in wardrobes
- Off street car parking for one car