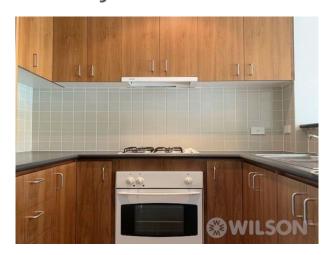

- Welcoming entry hallway with built in storage space
- Open plan living and dining area
- Modern kitchen with timber cupboards
- Spacious bedroom with walk in robe with a connecting door to the main bathroom
- Large bathroom with shower over bath and concealed European laundry
- Separate study space
- Spacious private balcony
- Secure off-street parking