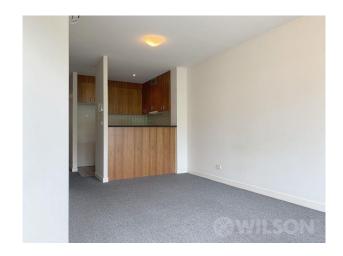

- Welcoming entry hallway with built in storage space
- Open plan living and dining area
- Modern kitchen with timber cupboards
- Spacious bedroom with walk in robe with a connecting door to the main bathroom
- Large bathroom with shower over bath and concealed European laundry
- Separate study space
- Spacious private balcony
- Secure off-street parking