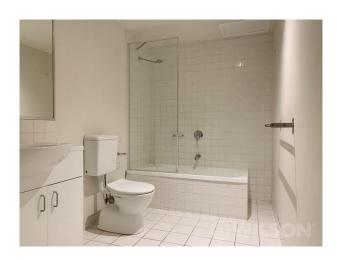

- Welcoming entry hallway with built in storage space
- Open plan living and dining area
- Modern kitchen with timber cupboards
- Spacious bedroom with walk in robe with a connecting door to the main bathroom
- Large bathroom with shower over bath and concealed European laundry
- Separate study space
- Spacious private balcony
- Secure off-street parking