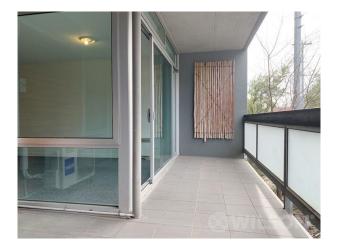

- Welcoming entry hallway with built in storage space
- Open plan living and dining area
- Modern kitchen with timber cupboards
- Spacious bedroom with walk in robe with a connecting door to the main bathroom
- Large bathroom with shower over bath and concealed European laundry
- Separate study space
- Spacious private balcony
- Secure off-street parking