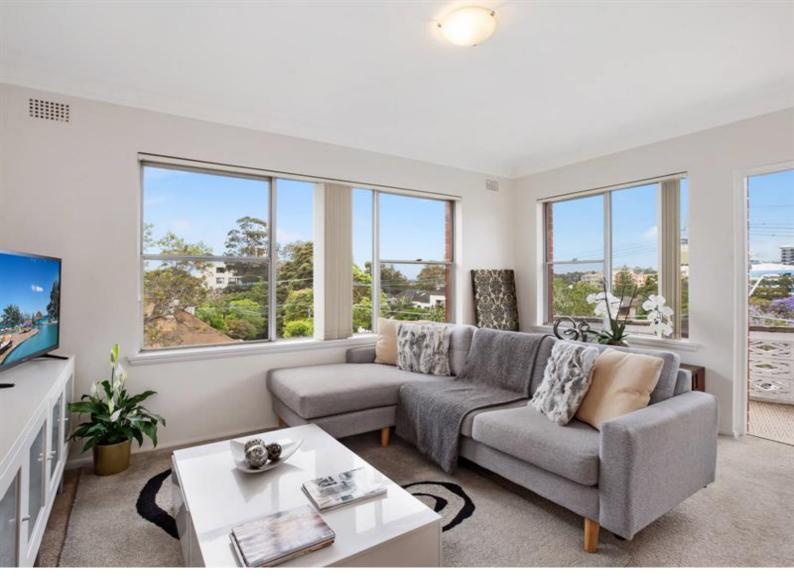

### Fantastic Located Unit

This good size, one bedroom apartment is well maintained and conveniently located close to the heart of Crows Nest.

- Good size living area
- One double size bedroom
- Neat & tidy kitchen and bathroom
- Balcony with leafy outlook
- Lock-up garage with storage
- You wont need the car as you can walk to Crows Nest train station, cafes & shops