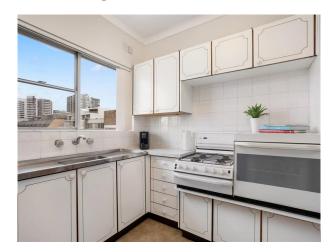

### Fantastic Located Unit

This good size, one bedroom apartment is well maintained and conveniently located close to the heart of Crows Nest.

- Good size living area
- One double size bedroom
- Neat & tidy kitchen and bathroom
- Balcony with leafy outlook
- Lock-up garage with storage
- You wont need the car as you can walk to Crows Nest train station, cafes & shops