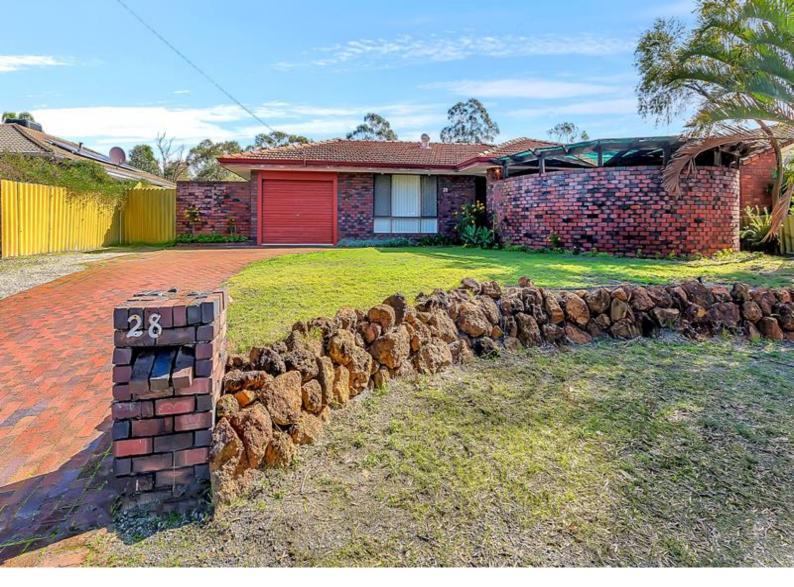

### 28 Oakover Way GOSNELLS WA 6110

\$280

Date available: Now **Book Inspection** 

### **NOW LEASED**

Pets considered

Cozy 3 x 2 Home

The property has open plan living area off the kitchen with separate dining and lounge room.

renovated bathroom gives the home a fresh feel.

Split system A/C and PLENTY of room in the backyard for the kids to play.

Outdoor shed with large alfresco to entertain.

All rooms have robes and the laundry built in shelves.

TO BOOK A VIEWING: Please register via this site or go to www.attreerealestate.com.au find this property and register your interest.