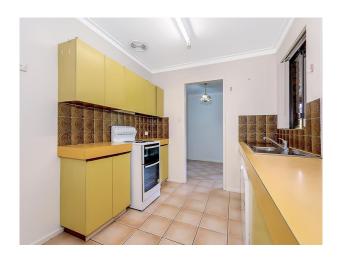

### **NOW LEASED**

Pets considered

Cozy 3 x 2 Home

The property has open plan living area off the kitchen with separate dining and lounge room.

renovated bathroom gives the home a fresh feel.

Split system A/C and PLENTY of room in the backyard for the kids to play.

Outdoor shed with large alfresco to entertain.

All rooms have robes and the laundry built in shelves.

TO BOOK A VIEWING: Please register via this site or go to www.attreerealestate.com.au find this property and register your interest.

# Gallery

Attree Real Estate 2 / 8

Attree Real Estate 5 / 8