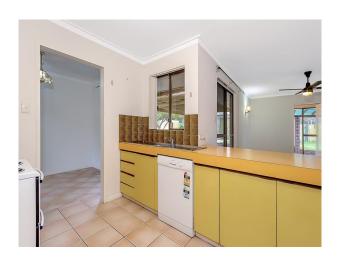

### **NOW LEASED**

Pets considered

Cozy 3 x 2 Home

The property has open plan living area off the kitchen with separate dining and lounge room.

renovated bathroom gives the home a fresh feel.

Split system A/C and PLENTY of room in the backyard for the kids to play.

Outdoor shed with large alfresco to entertain.

All rooms have robes and the laundry built in shelves.

TO BOOK A VIEWING: Please register via this site or go to www.attreerealestate.com.au find this property and register your interest.

# Gallery

Attree Real Estate 2 / 8

Attree Real Estate 5 / 8