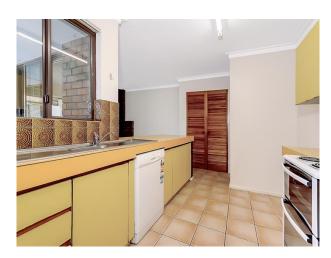

### **NOW LEASED**

Pets considered

Cozy 3 x 2 Home

The property has open plan living area off the kitchen with separate dining and lounge room.

renovated bathroom gives the home a fresh feel.

Split system A/C and PLENTY of room in the backyard for the kids to play.

Outdoor shed with large alfresco to entertain.

All rooms have robes and the laundry built in shelves.

TO BOOK A VIEWING: Please register via this site or go to www.attreerealestate.com.au find this property and register your interest.

# Gallery

Attree Real Estate 2 / 8

Attree Real Estate 5 / 8