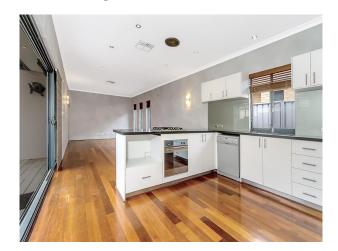

### **NOW LEASED**

Delightful 3 bed 2 bath air condition home with polished floor boards to living area. Master bedroom with large BIR Ensuite has double vanities, large shower recess separate toilet. Bring the outdoors inside with the Huge uncovered patio for all year round entertaining. No gardening or lawns to worry about. Public transport walking distance a short distance from Livingstone shopping Centre.

# Gallery

Attree Real Estate 2/7

Attree Real Estate 4/7