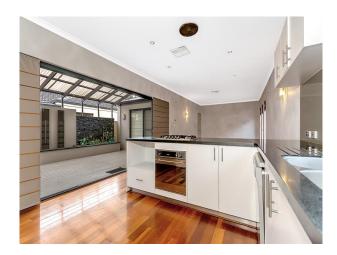

### **NOW LEASED**

Delightful 3 bed 2 bath air condition home with polished floor boards to living area. Master bedroom with large BIR Ensuite has double vanities, large shower recess separate toilet. Bring the outdoors inside with the Huge uncovered patio for all year round entertaining. No gardening or lawns to worry about. Public transport walking distance a short distance from Livingstone shopping Centre.

# Gallery

Attree Real Estate 2/7

Attree Real Estate 4/7