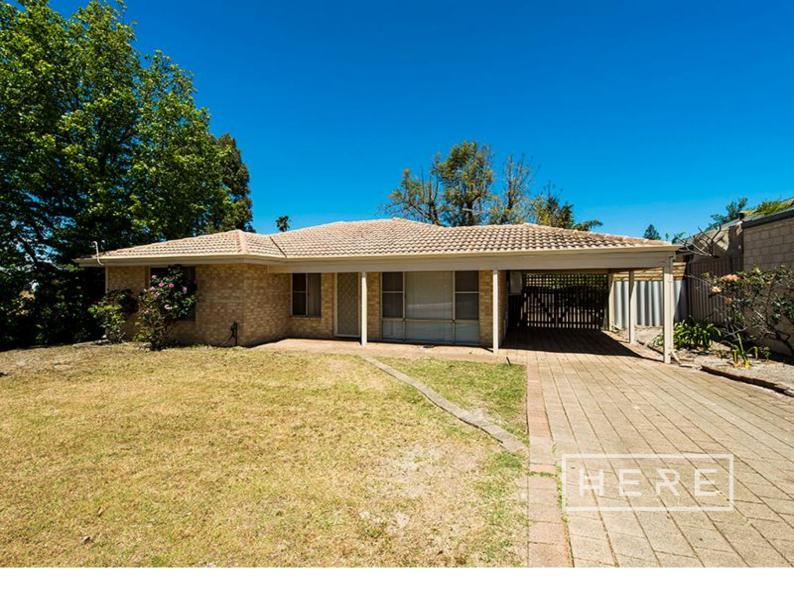

### 125 Mars Street Carlisle WA 6101

\$320 per week

Date available: 1 March 2019

**Book Inspection** 

## Life on Mars

An exceptional opportunity to lease in this sought after pocket in Carlisle, just a short stroll from Archer Street cafe strip, local parks and the Train Station.

### Why you will love living HERE:

- Two separate living areas
- Walk in robe to master bedroom and built in robes to minor bedrooms
- Reverse cycle air conditioning to lounge and master bedroom
- Gas bayonet heating for the cooler months
- Gas instant hot water system
- Manual garden reticulation off mains
- One car carport and room to park a second car in the driveway (tandem)
- Laundry that opens out onto enclosed back courtyard
- Backyard shed for additional storage